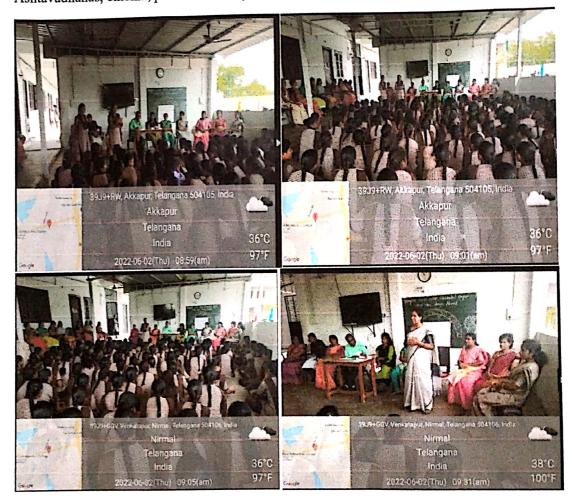

#### Gender:

Every person, regardless of their gender identity, deserves respect and equal opportunities. Gender sensitization is the process of raising awareness of gender equality concerns and changing people's attitudes and behaviors towards other genders and oneself. Students are sensitized and encouraged to work towards gender equity from a cross-cultural perspective. Free counseling services are provided through a Counseling Cell. Our students at Telangana Social Welfare Residential Degree College For Women Girls are motivated to participate and enroll in NSS wings of the college as it develop strength, confidence and leadership qualities in them. Number of programs are conducted for women students such as hemoglobin checkup and health checkup camps. The NSS committee of our college organizes programs on Women Empowerment, Laws for Women, Women's Day. The N.S.S. unit of our college has been very proactive in conducting different extension activities. Value added courses on Women empowerment are organized in the college. In our institution Girl Boss Sessions are organized by a global non-profit organization, Launch Girls.

#### **Environment and Sustainability:**

A course on Environment studies is included in all UG programmes. A course on remedial methods of pollution, soil fertility and drinking water standards in included for the B.Sc., programmes. NSS promotes environmental protection through tree plantation and other sustainable development programs. Swachh Bharath and Swachh gurukul programs are conducted in the campus focusing on the cleanliness in the campus., Various activities like quiz and poster competitions, Poster Competition, Debate Competition, etc. are organized to create awareness about nature, biodiversity, environment and sustainability. Environment Day, Earth Day and Water Day, NSS day are annually celebrated. The college has taken initiative in Tree plantation programs which are introduced as part of Haritha haram.