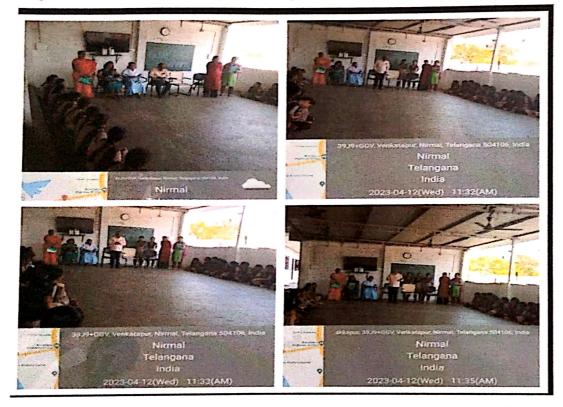

#### Gender:

Every person, regardless of their gender identity, deserves respect and equal opportunities. Gender sensitization is the process of raising awareness of gender equality concerns and changing people's attitudes and behaviors towards other genders and oneself. Students are sensitized and encouraged to work towards gender equity from a cross-cultural perspective. Free counseling services are provided through a Counseling Cell. Our students at Telangana Social Welfare Residential Degree College For Women Girls are motivated to participate and enroll in NSS wings of the college as it develop strength, confidence and leadership qualities in them. Number of programs are conducted for women students such as hemoglobin checkup and health checkup camps. The NSS committee of our college organizes programs on Women Empowerment, Laws for Women, Women's Day. The N.S.S. unit of our college has been very proactive in conducting different extension activities. Value added courses on Women empowerment are organized in the college. In our institution Girl Boss Sessions are organized by a global non-profit organization, Launch Girls.

## Add on Course On **"Women Empowerment"**

Organized by Department of Commerce from 10th September, 2022 to 09th October, 2022

Time: From 3:00 p.m.to 4:00 pm

## **Objectives of Short-Term Certificate Course on "Women Empowerment"**

- 1. Awareness on women empowerment schemes in India.
- 2. To promotes a culture of respect and equality for female gender.
- 3. Awareness on women and law
- 4. Aawareness of women health issues
- 5. To create awareness about Women Entrepreneurs.