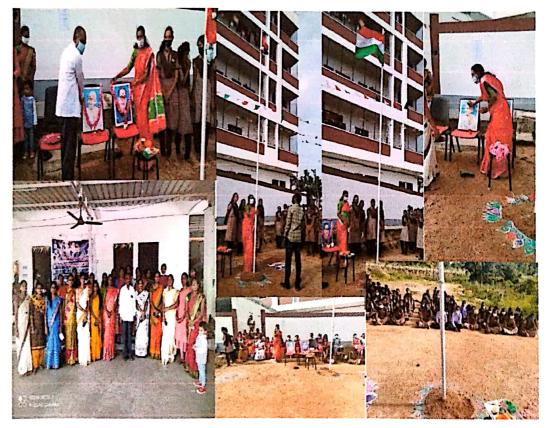

#### Human Values and Professional Ethics:

Professional ethics is nothing but a specific code of conduct that prescribes how professionals ought to pursue their common ideals so that each may accomplish the best. Professional ethics incorporates rights, duties and obligations of the human race as well as members of the same profession. Skill enhancement courses like Entrepreneurship and development, Rural politics and leadership training are included in the curriculum which help in developing professional ethics. To create scientific approach and social awareness among the students lectures, quiz, essay and debate etc. are conducted by NSS. The college takes efforts for integration of ethical and human values through extra-curricular activities also. Programs conducted under NSS, SVEEP inculcate human values among students. Guest lectures on value education have been organized for students. National festivals like Independence Day and Republic Day serve as a platform to enliven patriotic and moral

values. Different social activities have been initiated by the college like Voter's awareness program etc.,