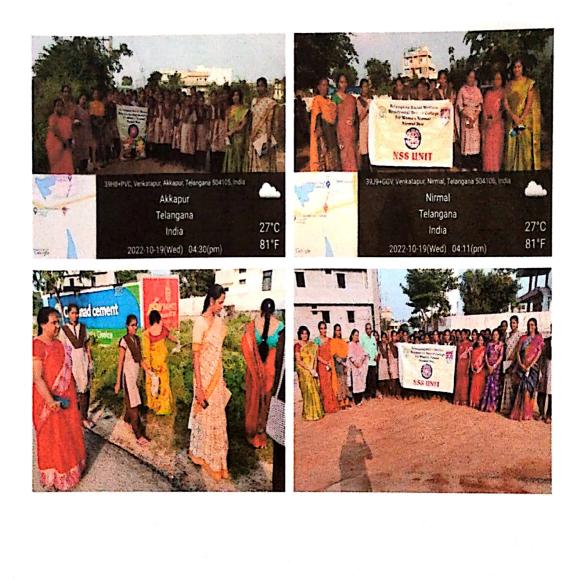

#### Gender:

Every person, regardless of their gender identity, deserves respect and equal opportunities. Gender sensitization is the process of raising awareness of gender equality concerns and changing people's attitudes and behaviors towards other genders and oneself. Students are sensitized and encouraged to work towards gender equity from a cross-cultural perspective. Free counseling services are provided through a Counseling Cell. Our students at Telangana Social Welfare Residential Degree College For Women Girls are motivated to participate and enroll in NSS wings of the college as it develop strength, confidence and leadership qualities in them. Number of programs are conducted for women students such as hemoglobin checkup and health checkup camps. The NSS committee of our college organizes programs on Women Empowerment, Laws for Women, Women's Day. The N.S.S. unit of our college has been very proactive in conducting different extension activities. Value added courses on Women empowerment are organized in the college. In our institution Girl Boss Sessions are organized by a global non-profit organization, Launch Girls.

#### **Environment and Sustainability:**

A course on Environment studies is included in all UG programmes. A course on remedial methods of pollution, soil fertility and drinking water standards in included for the B.Sc., programmes. NSS promotes environmental protection through tree plantation and other sustainable development programs. Swachh Bharath and Swachh gurukul programs are conducted in the campus focusing on the cleanliness in the campus., Various activities like quiz and poster competitions, Poster Competition, Debate Competition, etc. are organized to create awareness about nature, biodiversity, environment and sustainability. Environment Day, Earth Day and Water Day, NSS day are annually celebrated. The college has taken initiative in Tree plantation programs which are introduced as part of Haritha haram.