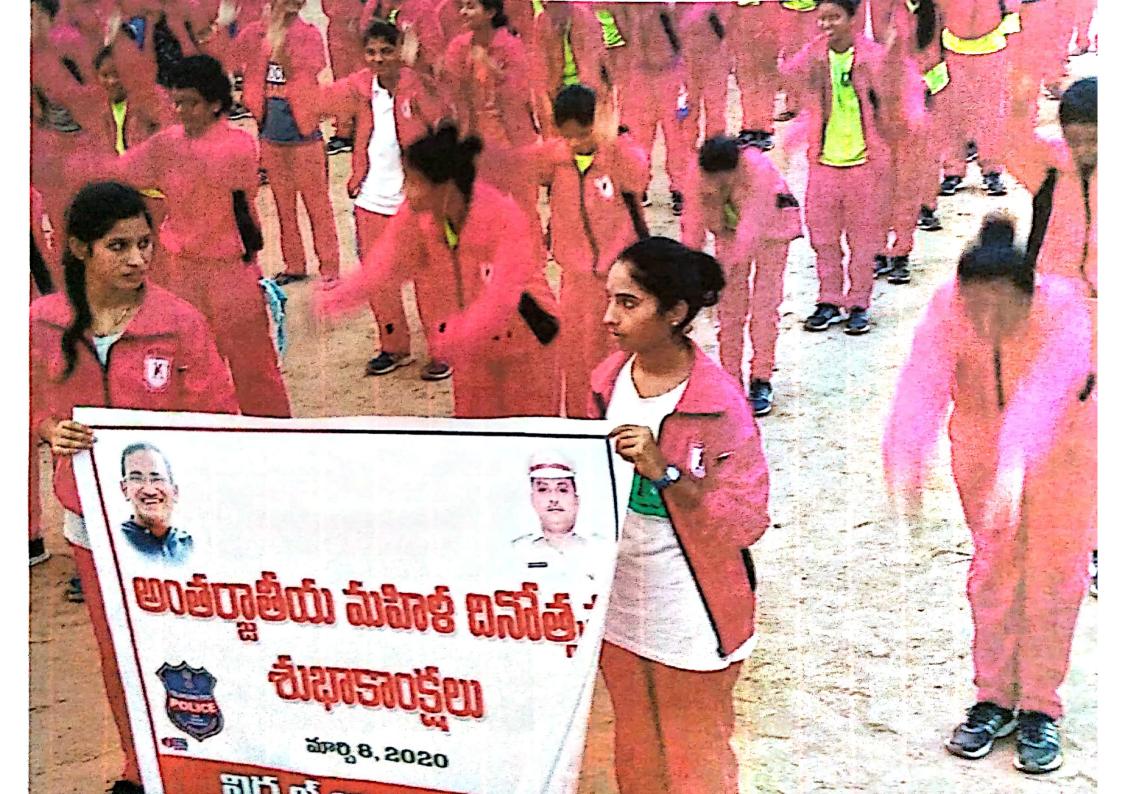

#### Gender:

Every person, regardless of their gender identity, deserves respect and equal opportunities. Gender sensitization is the process of raising awareness of gender equality concerns and changing people's attitudes and behaviors towards other genders and oneself. Students are sensitized and encouraged to work towards gender equity from a cross-cultural perspective. Free counseling services are provided through a Counseling Cell. Our students at Telangana Social Welfare Residential Degree College For Women Girls are motivated to participate and enroll in NSS wings of the college as it develop strength, confidence and leadership qualities in them. Number of programs are conducted for women students such as hemoglobin checkup and health checkup camps. The NSS committee of our college organizes programs on Women Empowerment, Laws for Women, Women's Day. The N.S.S. unit of our college has been very proactive in conducting different extension activities. Value added courses on Women empowerment are organized in the college. In our institution Girl Boss Sessions are organized by a global non-profit organization, Launch Girls.