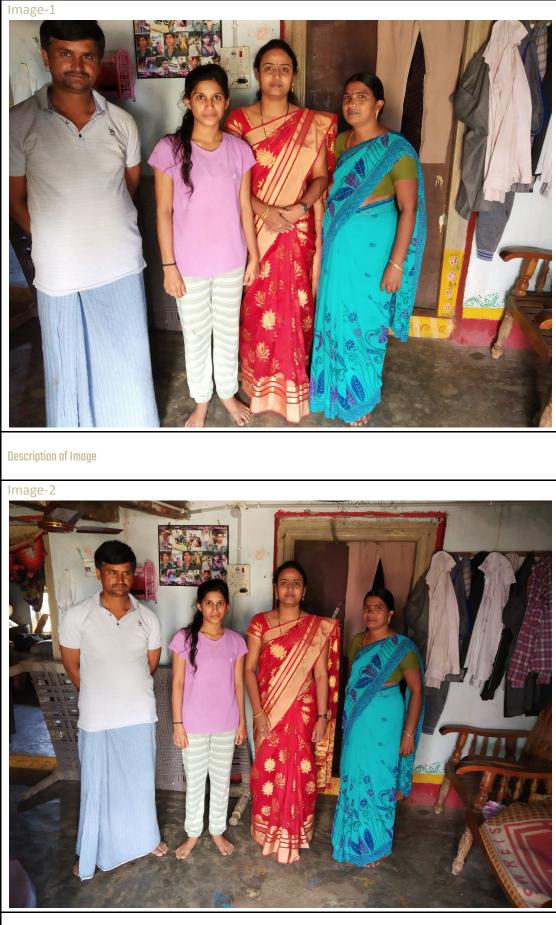

**f**a

**f**i

Description of above photo:

I have visited manjulapur ,Nirmal on 3/9/2020 lead by k.poojitha of B.A I year tswrdc,Nirmal.Total 6 students attending the VLC .she is maintaining the VLC at home.