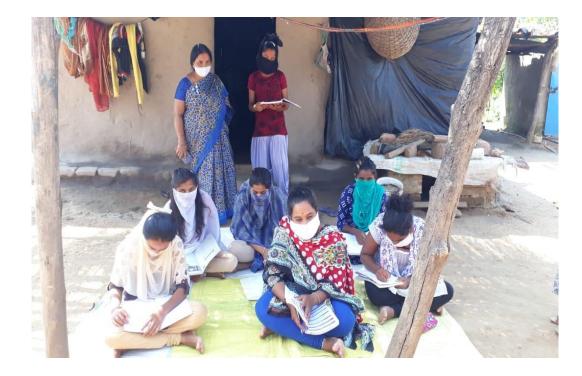

**f**a

**f**i

Description of above photo:

I have visited manjulapur ,Nirmal on 3/9/2020 lead by k.poojitha of B.A I year tswrdc,Nirmal.Total 6 students attending the VLC .she is maintaining the VLC at home.

Observations in the VLC:she is following time table & covid-19 rules.

Whether attendance register is maintained: maintained

Whether Time table is followed:

Suggestions to strengthen VLC: How to explain the topic , improve the strength.