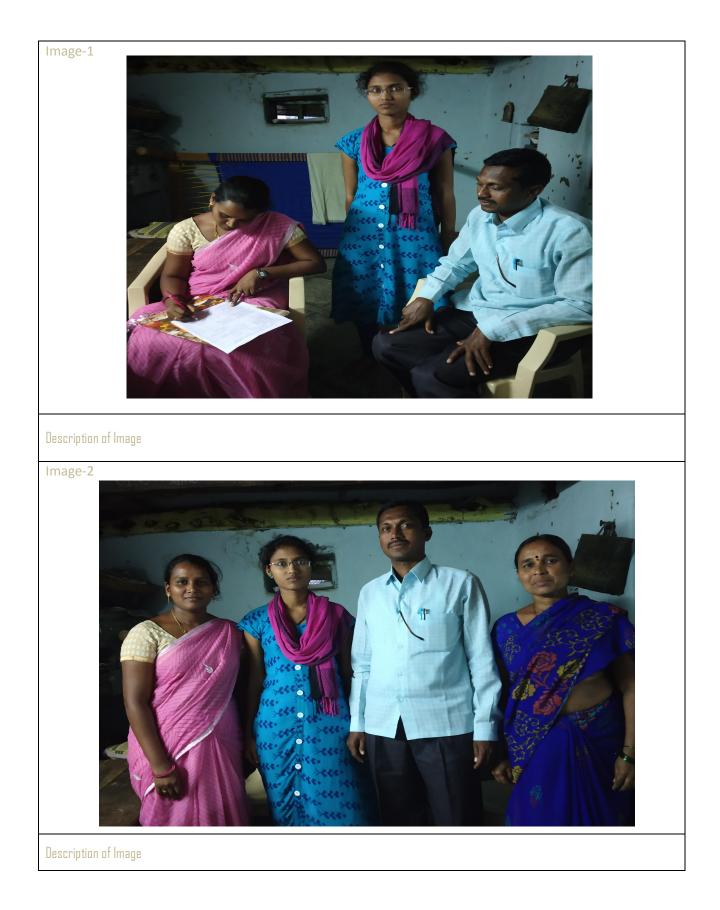

|
| 21 | Any special things identified may be mentioned                                                                                           |                                                                            |
| 22 | Time of leaving the home                                                                                                                 | 06:15 pm                                                                   |
| 23 | Your view on visiting the home                                                                                                           | Entire Family Depends Up On Medical Clinic<br>& All Children are Students. |

Jong 28/09/19 Signature of the Lecturer

Mobile No.9963731388



| Nar  | ne of the Lecturer :G.NEETHA                                                                                         | Subject: PHYSI      | CS                         |                               |
|------|----------------------------------------------------------------------------------------------------------------------|---------------------|----------------------------|-------------------------------|
| Plac | ce of working : <b>TSWR DEGREE</b> (                                                                                 | COLLEGE (WO         | MEN), NIRMA                | L                             |
| 1    | Date and time of Visit                                                                                               |                     | 29/09/19 , 3:30