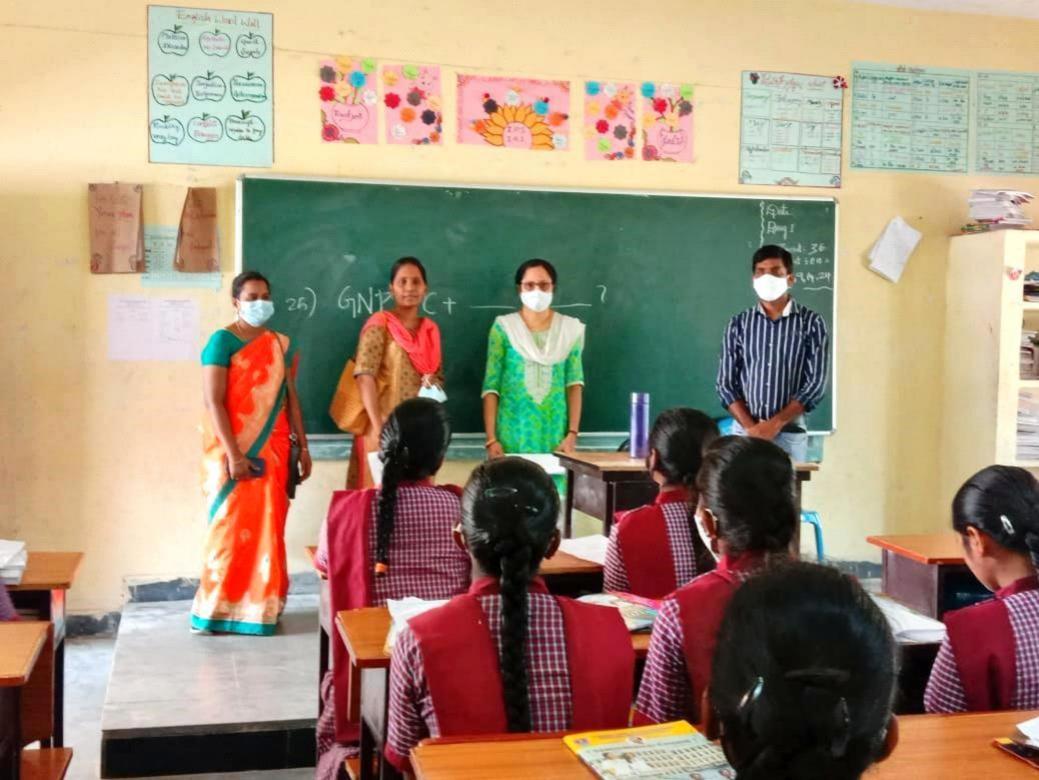

**f**a

**f**i

Description of above photo:

I have visited manjulapur ,Nirmal on 3/9/2020 lead by k.poojitha of B.A I year tswrdc,Nirmal.Total 6 students attending the VLC .she is maintaining the VLC at home.

Observations in the VLC:she is following time table & covid-19 rules.

Whether attendance register is maintained: maintained

Whether Time table is followed:

Suggestions to strengthen VLC: How to explain the topic , improve the strength.