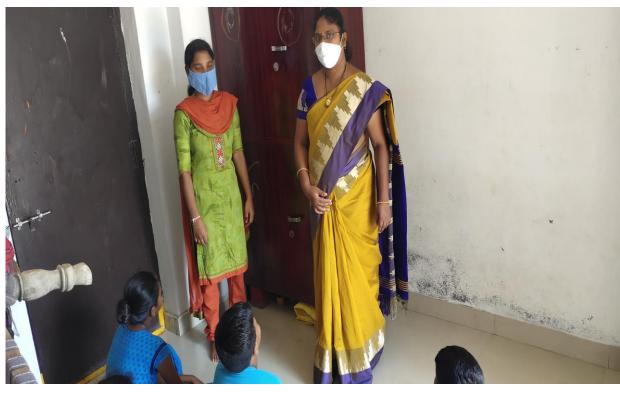

**f**a

**f**i

Description of above photo:

I have visited manjulapur ,Nirmal on 3/9/2020 lead by k.poojitha of B.A I year tswrdc,Nirmal.Total 6 students attending the VLC .she is maintaining the VLC at home.

Observations in the VLC:she is following time table & covid-19 rules.

Whether attendance register is maintained: maintained

Whether Time table is followed:

Suggestions to strengthen VLC: How to explain the topic , improve the strength.