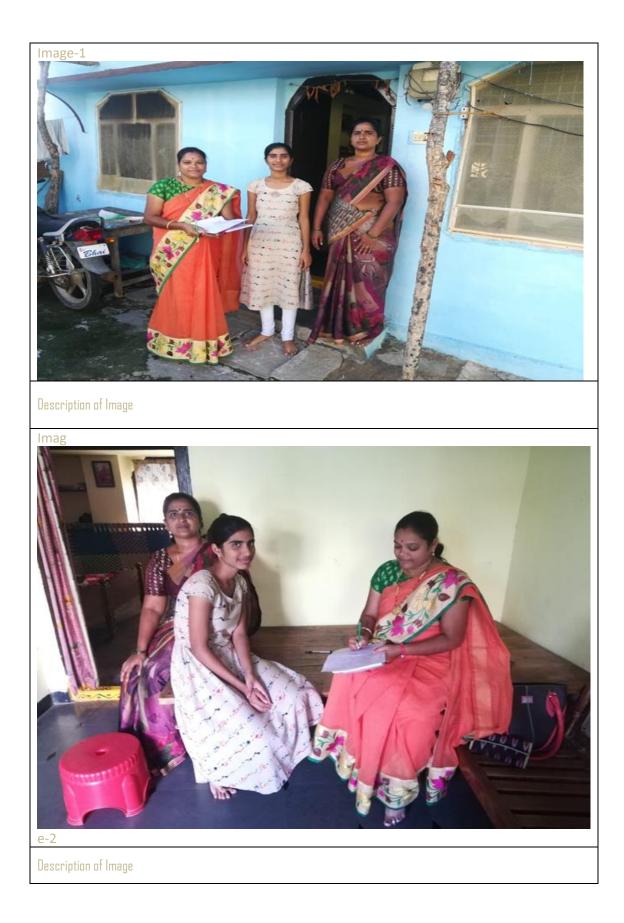

**f**a

**f**i

Description of above photo:

I have visited manjulapur ,Nirmal on 3/9/2020 lead by k.poojitha of B.A I year tswrdc,Nirmal.Total 6 students attending the VLC .she is maintaining the VLC at home.

Observations in the VLC:she is following time table & covid-19 rules.

Whether attendance register is maintained: maintained

Whether Time table is followed:

Suggestions to strengthen VLC: How to explain the topic , improve the strength.