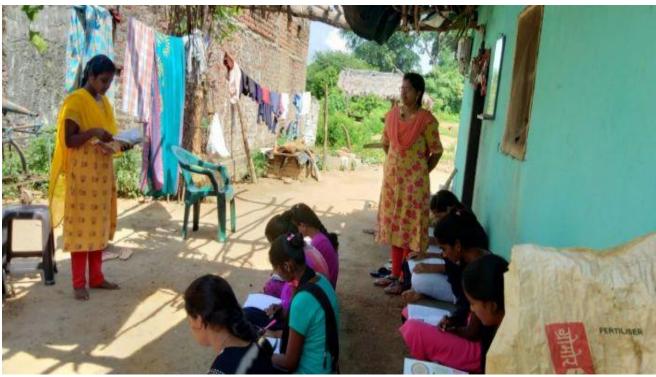

**f**a

**f**i

Description of above photo:

I have visited manjulapur ,Nirmal on 3/9/2020 lead by k.poojitha of B.A I year tswrdc,Nirmal.Total 6 students attending the VLC .she is maintaining the VLC at home.

Observations in the VLC:she is following time table & covid-19 rules.

Whether attendance register is maintained: maintained

Whether Time table is followed:

Suggestions to strengthen VLC: How to explain the topic , improve the strength.