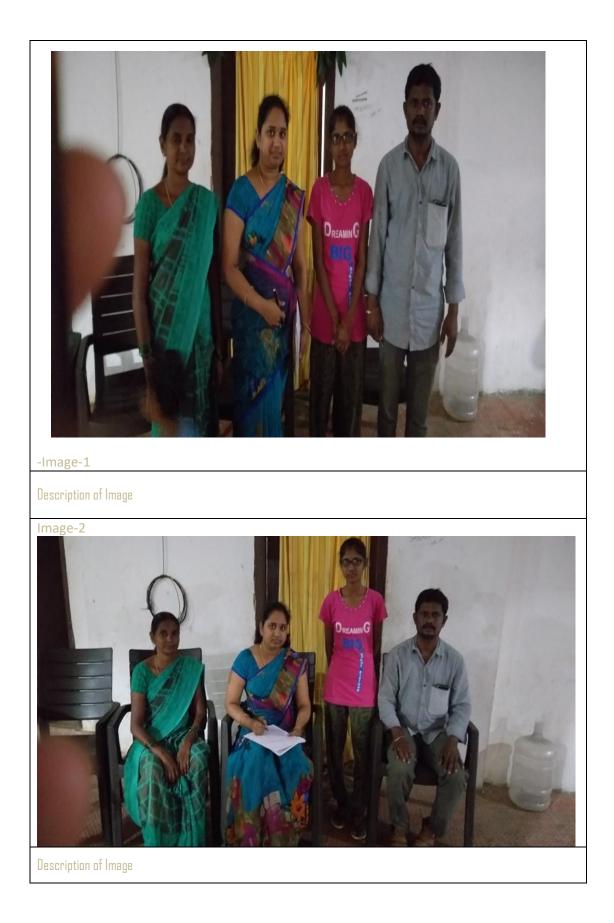

| Parents are very supportive towards their daughter |                                                                 |  |
| 22 | Time of leaving the home                                                                                                                 |                                                    | 03.00pm                                                         |  |
| 23 | Your view on visiting the home                                                                                                           |                                                    | e of family members depends on<br>are from very poor background |  |

Smattin 12019.

Signature of the Lecturer Mobile No. 9542932223.



| Nar  | Name of the Lecturer :G VANAJASubject :MATHS                                                                         |                      |                                          |                               |
|------|----------------------------------------------------------------------------------------------------------------------|----------------------|------------------------------------------|-------------------------------|
| Plac | ce of working : <b>TSWR DEGREE C</b>                                                                                 | OLLEGE (WON          | /IEN), NIRMAL                            |                               |
| 1    | Date and time of Visit