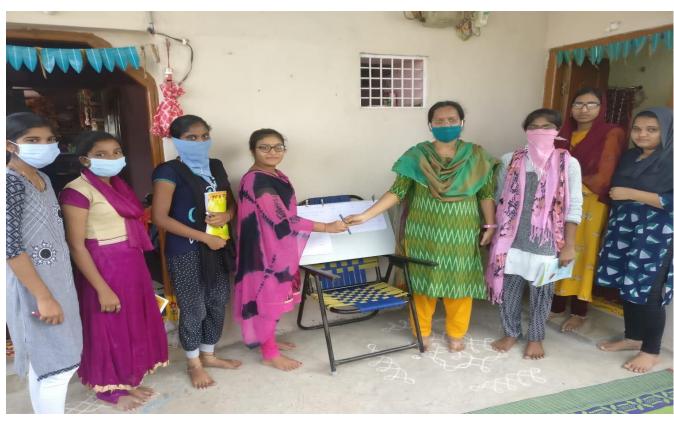

Observations in the VLC:she is following time table & covid-19 rules.

Whether attendance register is maintained: maintained

Whether Time table is followed:

Suggestions to strengthen VLC: How to explain the topic , improve the strength.