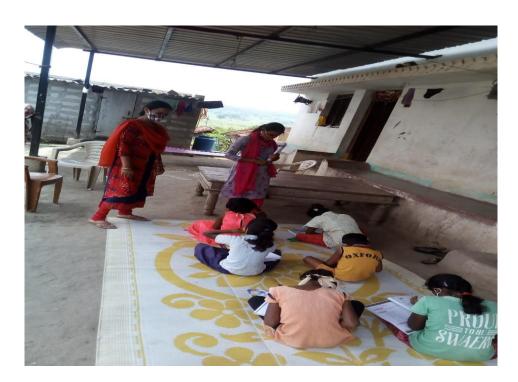

Observations in the VLC:she is following time table & covid-19 rules.

Whether attendance register is maintained: maintained

Whether Time table is followed:

Suggestions to strengthen VLC: How to explain the topic , improve the strength.