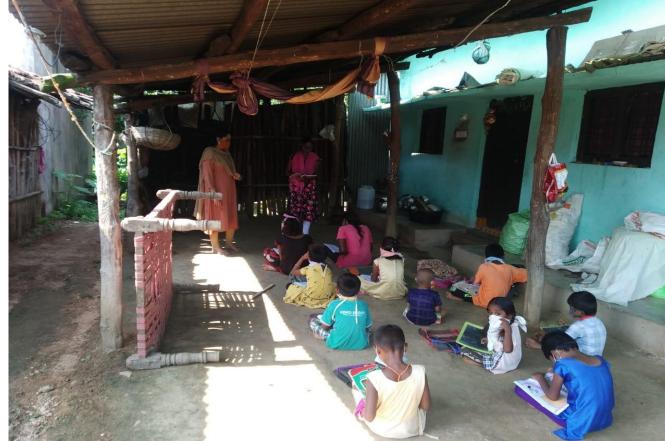

**f**a

**f**i

Description of above photo:

I have visited manjulapur ,Nirmal on 3/9/2020 lead by k.poojitha of B.A I year tswrdc,Nirmal.Total 6 students attending the VLC .she is maintaining the VLC at home.

Observations in the VLC:she is following time table & covid-19 rules.

Whether attendance register is maintained: maintained

Whether Time table is followed:

Suggestions to strengthen VLC: How to explain the topic , improve the strength.