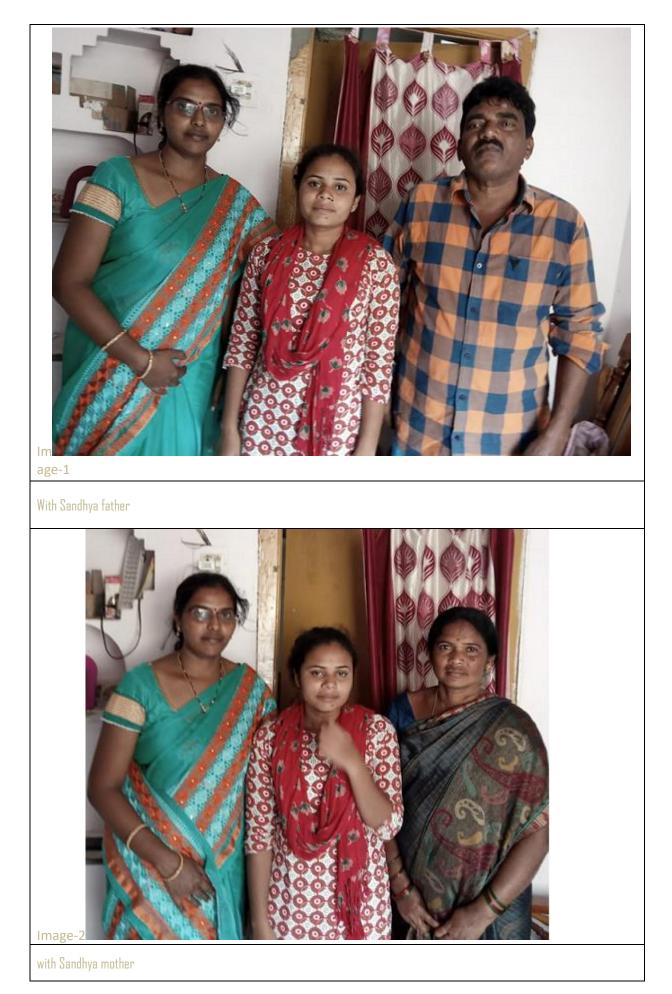

|
| 21 | Any special things identified may be mentioned                                                                                           |                                                                                   |              |  |
| 22 | Time of leaving the home                                                                                                                 | 4.30 pm                                                                           |              |  |
| 23 | Your view on visiting the home                                                                                                           | Parents are very satisfied with our college facilities ,<br>especially with food. |              |  |



Signature of the Lecturer Mobile No. 9177396444



| Nar  | ne of the Lecturer : G. Sumc                                                                                         | Ilatha                      | Subject: Comp              | outer Science                 |  |
|------|----------------------------------------------------------------------------------------------------------------------|-----------------------------|----------------------------|-------------------------------|--|
| Plac | Place of working : TSWR DEGREE COLLEGE (WOMEN), NIRMAL                                                               |                             |                            |                               |  |
| 1    | Date and time of Visit                                                                                               | 9/9/