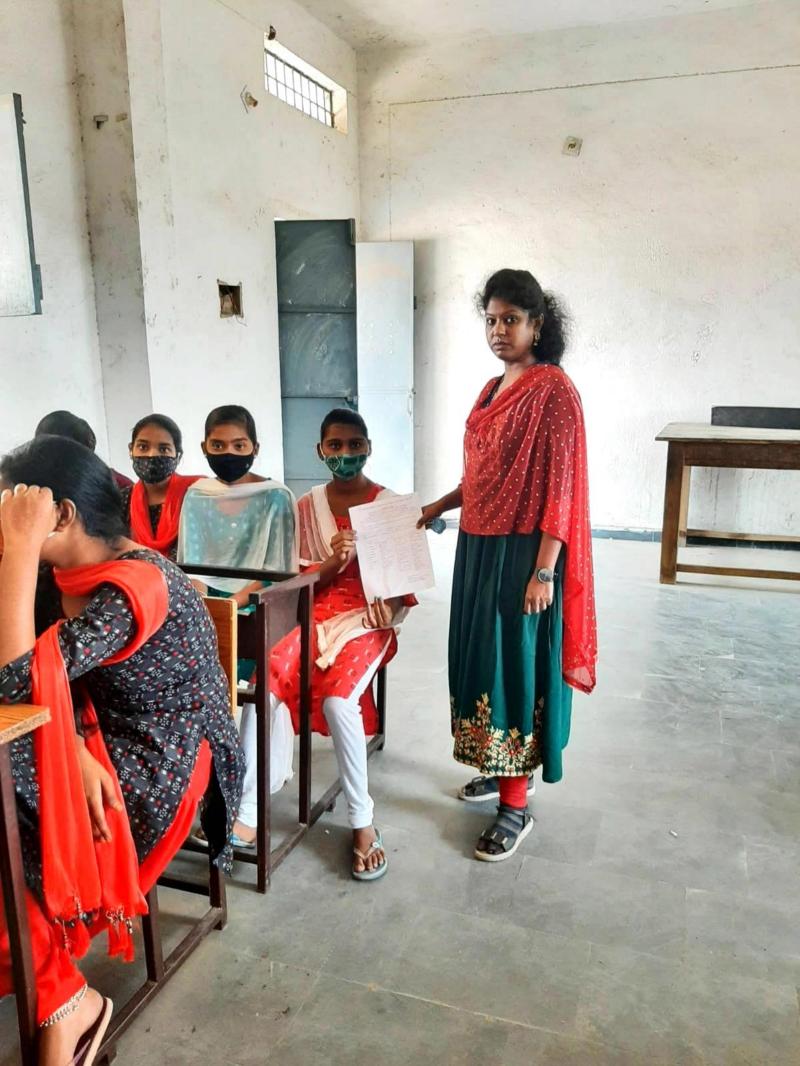

**f**a

**f**i

Description of above photo:

I have visited manjulapur ,Nirmal on 3/9/2020 lead by k.poojitha of B.A I year tswrdc,Nirmal.Total 6 students attending the VLC .she is maintaining the VLC at home.

Observations in the VLC:she is following time table & covid-19 rules.

Whether attendance register is maintained: maintained

Whether Time table is followed:

Suggestions to strengthen VLC: How to explain the topic , improve the strength.