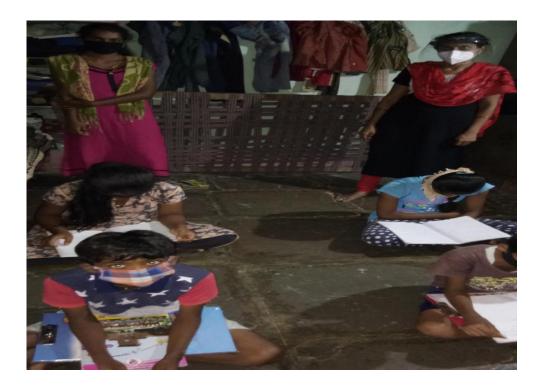

Observations in the VLC:she is following time table & covid-19 rules.

Whether attendance register is maintained: maintained

Whether Time table is followed:

Suggestions to strengthen VLC: How to explain the topic , improve the strength.