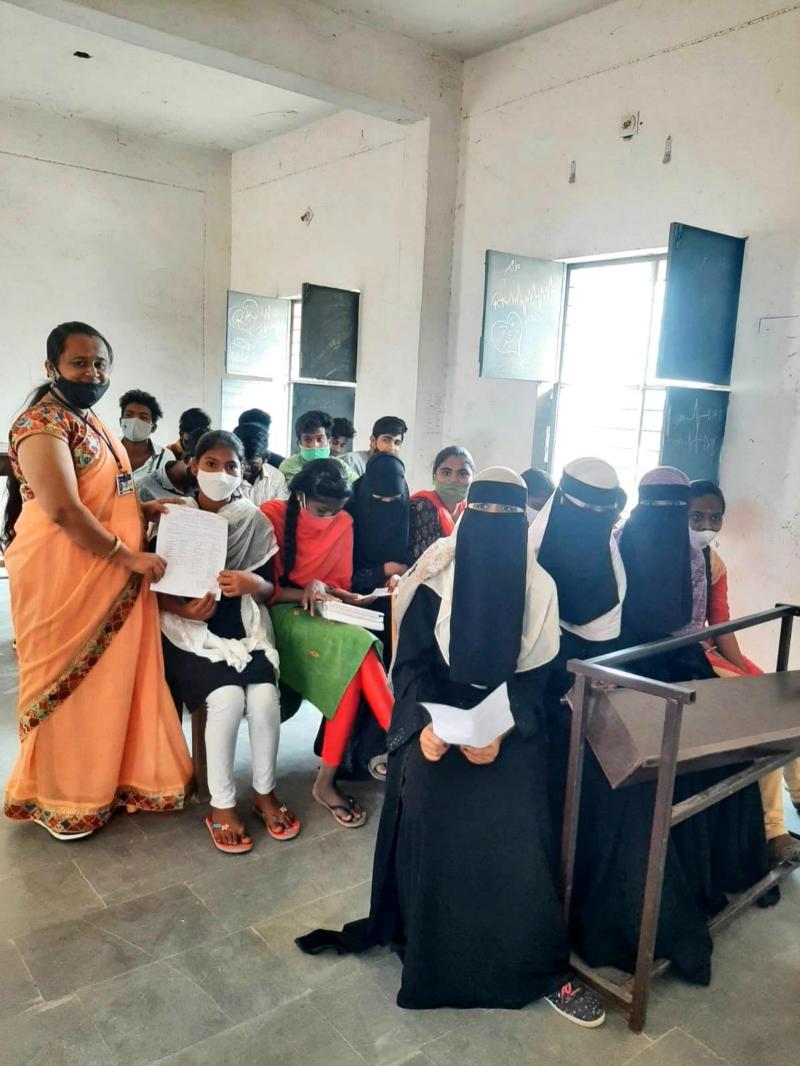

**f**a

**f**i

Description of above photo:

I have visited manjulapur ,Nirmal on 3/9/2020 lead by k.poojitha of B.A I year tswrdc,Nirmal.Total 6 students attending the VLC .she is maintaining the VLC at home.

Observations in the VLC:she is following time table & covid-19 rules.

Whether attendance register is maintained: maintained

Whether Time table is followed:

Suggestions to strengthen VLC: How to explain the topic , improve the strength.