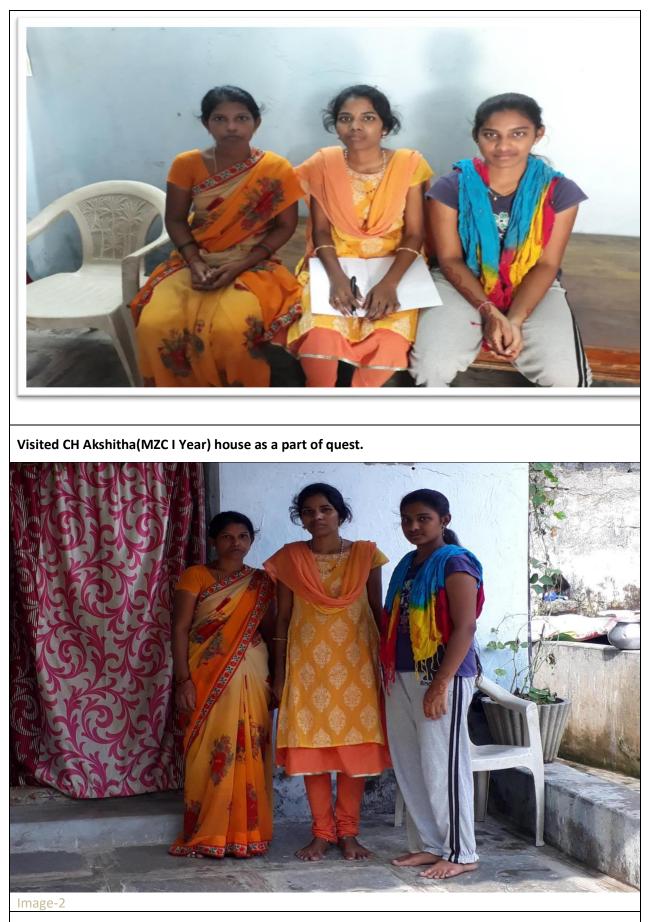

| Parents felt very happy with the verious initiatives taking by the society                                                         |           |       |
| 22 | Time of leaving the home                                                                                                                 |                                                                                                                                    | 10:00 AM  |       |
| 23 | Your view on visiting the home                                                                                                           | It's a good experience to visit the student's house<br>as a part of Quest. Parents received and replied to<br>me in a good manner. |           |       |

Signature of the Lecturer Mobile No.



Parents felt very happy to visit their house.

| Nar  | ne of the Lecturer : G. Sumc                                                                                         | alatha Subject: Computer Science         |                            |                               |  |
|------|----------------------------------------------------------------------------------------------------------------------|------------------------------------------|----------------------------|-------------------------------|--|
| Plac | Place of working : TSWR DEGREE COLLEGE (WOMEN), NIRMAL                                                               |                                          |                            |                               |  |
| 1    | Date and time of Visit