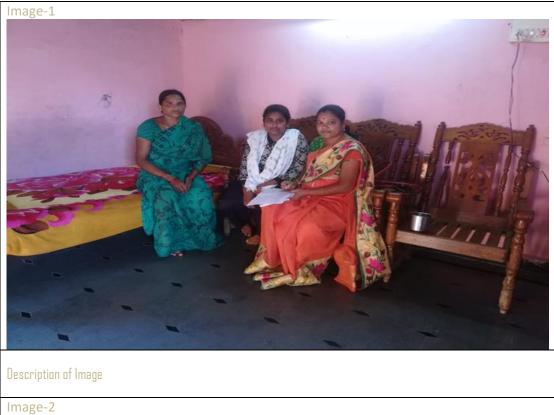

**f**a

**f**i

Description of above photo:

I have visited manjulapur ,Nirmal on 3/9/2020 lead by k.poojitha of B.A I year tswrdc,Nirmal.Total 6 students attending the VLC .she is maintaining the VLC at home.