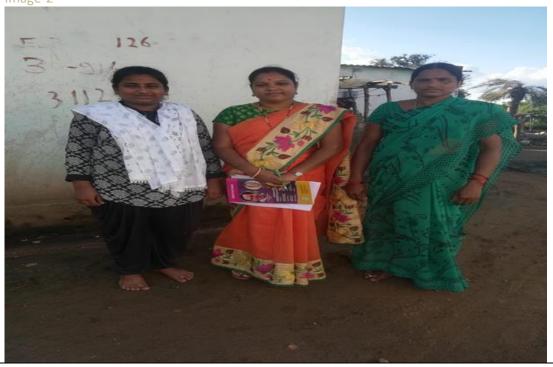

**f**a

**f**i

Description of above photo:

I have visited manjulapur ,Nirmal on 3/9/2020 lead by k.poojitha of B.A I year tswrdc,Nirmal.Total 6 students attending the VLC .she is maintaining the VLC at home.