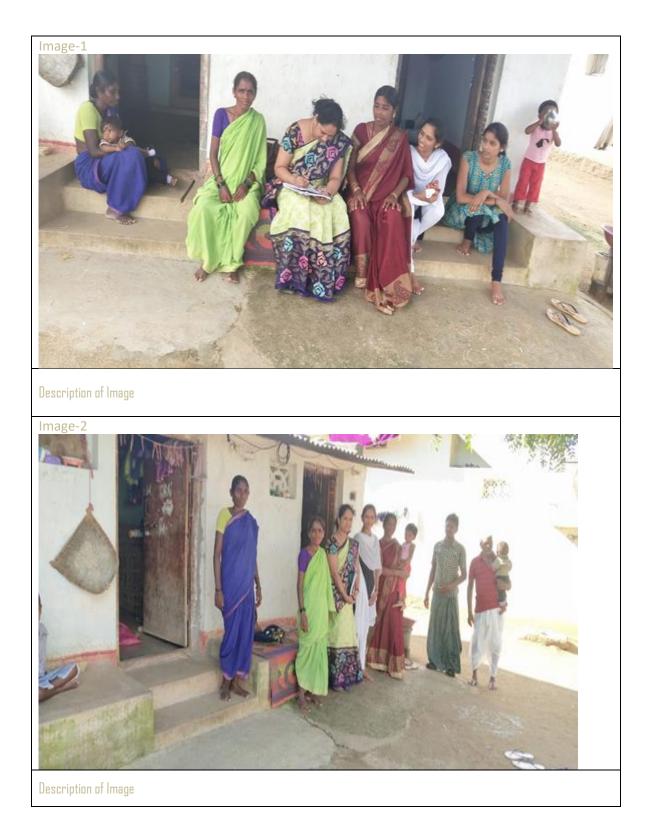

| 05:00 pm                                                                                                                            |                                                                                                     |  |
| 23 | Your view on visiting the home                                                                                                           | Entire family depends on agriculture, the other members are students. It is a very good opportute to understand student background. | Entire family depends on agriculture, the other members are students. It is a very good opportunity |  |

Smatting 2019.

Signature of the Lecturer Mobile No. 9542932223.



| Nar  | ne of the Lecturer : Dr. G. Vasur                                                                                    | mathi                     | Subject: Math                   | nematics                      |
|------|----------------------------------------------------------------------------------------------------------------------|---------------------------|---------------------------------|-------------------------------|
| Plac | ce of working : <b>TSWR DEGREE (</b>                                                                                 | COLLEGE (WO               | MEN), NIRMAL                    |                               |
| 1    | Date and time of Visit                                                                                               | 2