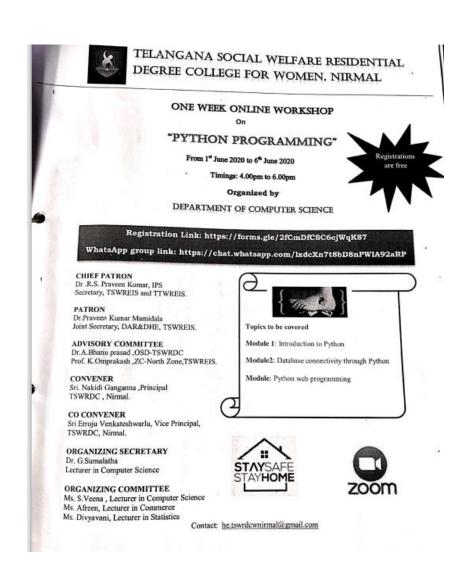

### **Awareness of Trends in Technology**

| Year      | Name of the capacity development and skills enhancement program | Period (from date - to<br>date)                           | Number of students enrolled | Name of the agencies/experts involved with contact details (if any)                                                       |
|-----------|-----------------------------------------------------------------|-----------------------------------------------------------|-----------------------------|---------------------------------------------------------------------------------------------------------------------------|
| 2022-2023 | ICT/Computing Skills                                            | Throughout the year weekly twice                          | 518                         | S Veena, Lect. in Computer science,TSWRDC(W)Nirmal;ph no.967651712                                                        |
| 2022-2023 | Data Science Tools                                              | 10-02-2023 to 23-03-2023                                  | 45                          | Department of Computer Science,<br>TSWRDC W, Nirmal                                                                       |
| 2022-2023 | Internet of Things                                              | 02-09-2022 to 02-10-2022                                  | 33                          | Department of Computer Science,<br>TSWRDC W, Nirmal                                                                       |
| 2021-2022 | Data Science Tools                                              | 10-02-2022 to 23-03-2022                                  | 61                          | Department of Computer Science,<br>TSWRDC W, Nirmal                                                                       |
| 2021-2022 | Web Designing                                                   | 22-07-2021 to 20-08-2021                                  | 63                          | Department of Computer Science,<br>TSWRDC W, Nirmal                                                                       |
| 2021-2022 | ICT/Computing Skills                                            | Throughout the year weekly twice                          | 594                         | S Veena, Lect. in Computer<br>science,TSWRDC(W)Nirmal;ph<br>no.967651712                                                  |
| 2020-2021 | Data Science Tools                                              | 10-01-2021 to 28-02-2021                                  | 55                          | Department of Computer Science,<br>TSWRDC W, Nirmal                                                                       |
| 2020-2021 | Web Designing                                                   | 03-08-2020 to 02-09-2020                                  | 65                          | Department of Computer Science,<br>TSWRDC W, Nirmal                                                                       |
| 2020-2021 | ICT/Computing Skills                                            | Throughout the year weekly twice                          | 616                         | Dr.G.Sumalatha, Lect. in Computer science,TSWRDC(W)Nirmal;ph no.9177396444                                                |
| 2020-2021 | Python Programming                                              | 1 <sup>st</sup> June 2020 to 6 <sup>th</sup> June<br>2020 | 57                          | Mr.Sreedhar Potla, Associate<br>Professor, Dept of IT, SNIST&<br>Mr.Satyam Akunuri, Asst Professor,<br>Dept of CSE, SNIST |