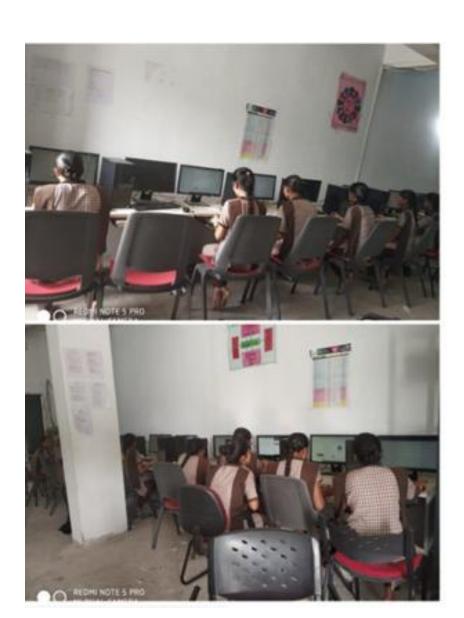

#### BASIC COMPUTER SKILLS

| Basics of Computers -<br>Introduction              | Introduction, Basic Applications of Computer, Components of Computer, Connecting<br>Computer Components, Computer Hardware & Software                                                                                                       |  |  |  |  |  |
|----------------------------------------------------|---------------------------------------------------------------------------------------------------------------------------------------------------------------------------------------------------------------------------------------------|--|--|--|--|--|
| Basics of Computers -<br>Classification            | Computers are now classified on the basis of their use or size — Desktop     Laptop Tablet Server Mainframe Supercomputer                                                                                                                   |  |  |  |  |  |
| Word Processing                                    | Introduction, Printing a File, Document Creation & Editing, Saving, Text Formatting                                                                                                                                                         |  |  |  |  |  |
| Microsoft_Excel & using Spreadsheets               | Introduction, Rows, Columns & Cells, Basics Excel Formulas and Functions                                                                                                                                                                    |  |  |  |  |  |
| Introduction to<br>Internet, WWW &<br>Web Browsers | Basics of Computer Networks, Internet, Search Engines, URLs, How to use Web<br>Browser                                                                                                                                                      |  |  |  |  |  |
| Basics of Computers -<br>Number System             | The technique to represent and work with numbers is called number system. Decimal number system is the most common number system. Other popular number systems include binary number system, octal number system, hexadecimal number system |  |  |  |  |  |
| Making Small<br>Presentation                       | How to Create, Edit, Format, or Delete Slides, Make a Slideshow, Save a Presentation, Printing of Presentation                                                                                                                              |  |  |  |  |  |

Dist.: Nirmal 504106

Sri E. Venkateshwarlu MA, B.Ed, M. Phil. Principal Mobile: +91-7995660879 E-Mail:prl-rdcw-nrml-swrs@telangana.gov.in

All the faculty will take classes to the students about Basic computer skills (MS-Office, Gmail accounts creation, web browsers). Every day 4pm to 5pm we will conduct basic computer skills classes.