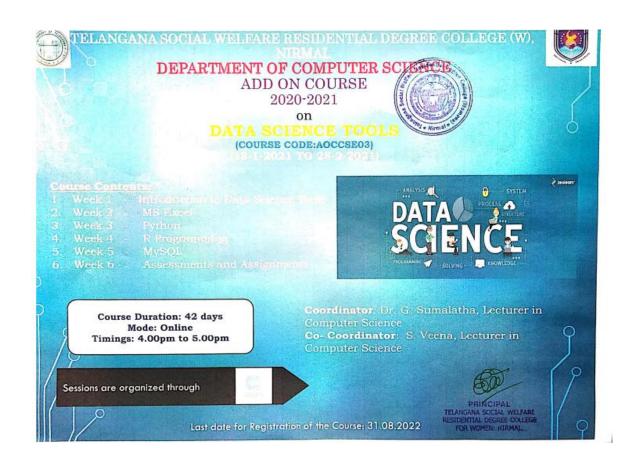

### Telangana Social Welfare Residential Degree College (W), Nirmal

Department of Computer Science
ADD ON COURSE

2021-202 on

DATA SCIENCE TOUL

(10-2-2022 to 23-3-2022)

#### Course Contents:

1. Week 1 - Introduction to Data Science Tools

Week 2 - MS Excel

3. Week 3 - Python

4. Week 4 - R Programming

Week 5 - MySQL

6. Week 6 - Assessments and Assignments

Course Duration: 42 days Venue: Computer Lab Timings: 4.00pm to 5.00pm

#### Organizing Committee:

Chair person: Dr.G.Sumalatha, Principal Coordinator: S.Veena, Lecturer in

Computer Science IQAC Coordinator:

K. Swetha Lecturer in Microbiology

The last date for registration 31.1.2022