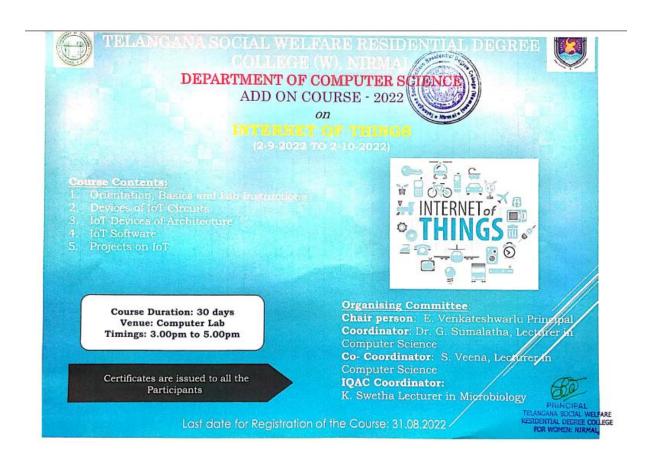

# Add on course on Internet of things 02-09-2022 to 02-10-2022 was conducted by Department of Computer Science

Course Code: AOCCS01:

**Course Name:** Internet of Things

Course Duration: 45 hours

Course Coordinator: Dr. G.Sumalatha & K.Swetha

#### **Course Contents:**

#### Module 1: Orientation, Basics and Lab Instruction 10 hrs

The introduction to the course IoT. The devices and technologies being are made up of systems, protocols, and architectures in order to understand IoT, Key pieces of Internet and how the internet works. IoT Components and Protocols. Applications of IoT.

#### Module 2: Devices: IoT Circuits

10 hrs

Foundational notions of electricity and IoT circuits. Electronic components, Selection of the devices needed to set up IoT projects. Construction of Circuitry among the devices.

#### Module 3: IoT Devices Architectur

10 hrs

Introducing that how IoT systems are architected. Higher-level components used to build IoT systems such as ICs and breakout modules computational platforms used in constructing real IoT devices

#### Module 4: IoT Software

15 hrs

Design of IoT platforms, Introduction to Arduino Programming, Introduction to Blynk. Simulation of Simple Projects based on NodeMCU.

#### Organizing Committee:

Chair Person: E.Venkateshwarlu, Principal Coordinator: S.Veena, Lecturer in

Computer Science IQAC Coordinator:

K. Swetha Lecturer in Microbiology

TELANGANA SOCIAL WELL
RESIDENTIAL DEGREE COL
FOR WOMEN: NIRMAL

The last date for registration of the course 31.1.2023

Dist.: Nirmal 504106

Sri E. Venkateshwarlu MA, B.Ed, M. Phil. Principal Mobile: +91-7995660879 E-Mail:prl-rdcw-nrml-swrs@telangana.gov.in

TELANGANA SOCIAL WELWARE RESIDENTIAL DEGREE COLLEGE FOR WOMEN - NIRMAL