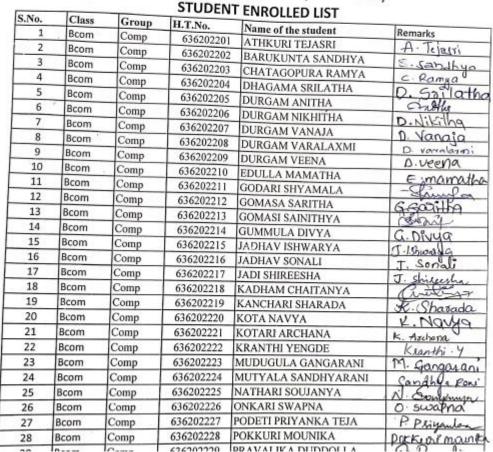

#### STUDENT ENROLLED LIST

| S.No. | Class | Group | H.T.No.   | Name of the student  | Sign of the student |
|-------|-------|-------|-----------|----------------------|---------------------|
| 1     | Bcom  | Comp  | 636202201 | ATHKURI TEJASRI      | A. Tejasni          |
| 2     | Bcom  | Comp  | 636202202 | BARUKUNTA SANDHYA    | 13. sandhya         |
| 3     | Bcom  | Comp  | 636202203 | CHATAGOPURA RAMYA    | D. Carja C. Ro      |
| 4     | Bcom  | Comp  | 636202204 | DHAGAMA SRILATHA     | D. Spilatha         |
| 5     | Bcom  | Comp  | 636202205 | DURGAM ANITHA        | mitter              |
| 6     | Bcom  | Comp  | 636202206 | DURGAM NIKHITHA      | D. Nikitha          |
| 7     | Bcom  | Comp  | 636202207 | DURGAM VANAJA        | pvanaja             |
| 8     | Bcom  | Comp  | 636202208 | DURGAM VARALAXMI     | D. Vomlazmi         |
| 9     | Bcom  | Comp  | 636202209 | DURGAM VEENA         | D. veena            |
| 10    | Bcom  | Comp  | 636202210 | EDULLA MAMATHA       | 5 magnatha          |
| 11    | Bcom  | Comp  | 636202211 | GODARI SHYAMALA      | Lugena.             |
| 12    | Bcom  | Comp  | 636202212 | GOMASA SARITHA       | G Sosilla           |
| 13    | Bcom  | Comp  | 636202213 | GOMASI SAINITHYA     | g. Sainithya        |
| 14    | Bcom  | Comp  | 636202214 | GUMMULA DIVYA        | a. Divya            |
| 15    | Bcom  | Comp  | 636202215 | JADHAV ISHWARYA      | J. Ishouya          |
| 16    | Bcom  | Comp  | 636202216 | JADHAV SONALI        | J. Sonali           |
|       | Bcom  | Comp  | 636202217 | JADI SHIREESHA       | J. Shirusha         |
| 17    | Bcom  | Comp  | 636202218 | KADHAM CHAITANYA     | M. Charles          |
| 18    | Bcom  | Comp  | 636202219 | KANCHARI SHARADA     | K. Sharada          |
| 19    | Bcom  | Comp  | 636202220 | KOTA NAVYA           | K. Navya            |
| 20    | Bcom  | Comp  | 636202221 | KOTARI ARCHANA       | K. Archana V        |
| 21    |       | Comp  | 636202222 | KRANTHI YENGDE       |                     |
| 22    | Bcom  | Comp  | 636202223 | MUDUGULA GANGARANI   | M. Gengarani        |
| 23    | Bcom  |       | 636202224 | MUTYALA SANDHYARANI  | Candhya Row         |
| 24    | Bcom  | Comp  | 636202225 | NATHARI SOUJANYA     | N. Soujanya         |
| 25    | Bcom  | Comp  | 636202226 | ONKARI SWAPNA        | 0                   |
| 26    | Bcom  | Comp  | 636202227 | PODETI PRIYANKA TEJA | P. Prinjanler       |
| 27    | Bcom  | Comp  | 636202228 | POKKURI MOUNIKA      | Proxitation of the  |