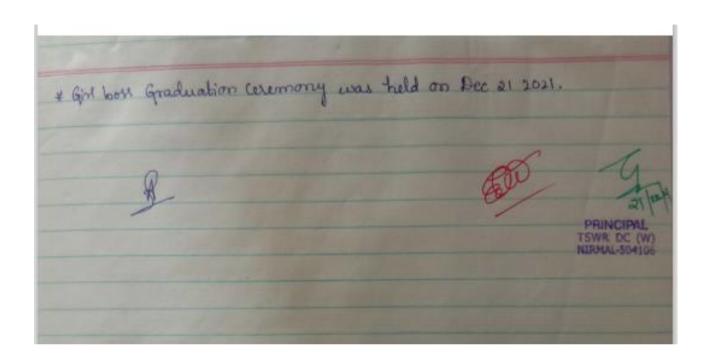

S. Veena (Lecturer in Computer Science)

TSWRDC (W), Nirmal

Contact No. 9676517512

Name of the capability building and skills enhancement initiatives: Girl Boss

Year of implementation: 2021

Number of students enrolled: 143

Name of the agencies/experts involved with contact details:

Dist: Nirmal 504106

Sri E. Venkateshwarlu MA, B.Ed, M. Phil. Principal Mobile: +91-7995660879 E-Mail:prl-rdcw-nrml-swrs@telangana.gov.in

A. Supriya (Lecturer in Zoology),