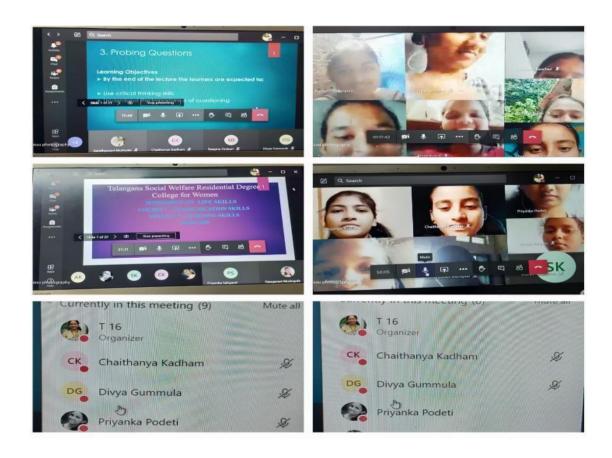

Name of the capability building and skills enhancement initiatives: I-ACT Club

Year of implementation: 2021-2022

Number of students enrolled: 60

Name of the agencies/experts involved with contact details: