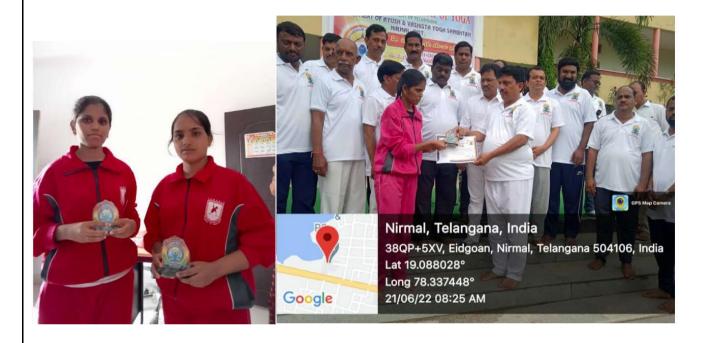

Name of the agencies/experts involved with contact details:

A. Supriya (Lecturer in Zoology),

TSWRDC (W), Nirmal

Contact no. 7893804395

Name of the capability building and skills enhancement initiatives: Yoga

Year of implementation: 2017-18

Number of students enrolled: 496

Name of the agencies/experts involved with contact details:

C. Aruna (Physical Director)

TSWRDC (W), Nirmal

Contact No.7036998809

Name of the capability building and skills enhancement initiatives: Physical fitness