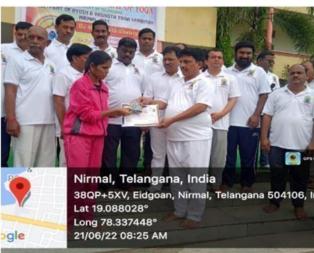

A. Supriya (Lecturer in Zoology),

TSWRDC (W), Nirmal

Contact no. 7893804395

Name of the capability building and skills enhancement initiatives: CRT Club

Year of implementation: 2020-2021

Number of students enrolled: 80