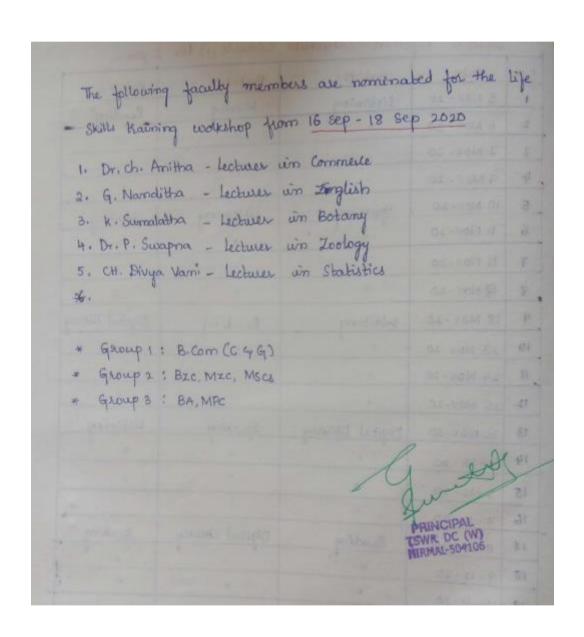

S. Veena (Lecturer in Computer Science)

TSWRDC (W), Nirmal

Contact No. 9676517512

Name of the capability building and skills enhancement initiatives: Girl Boss

Year of implementation: 2021

Number of students enrolled: 143

Name of the agencies/experts involved with contact details:

Dist: Nirmal 504106

Sri E. Venkateshwarlu MA, B.Ed, M. Phil. Principal Mobile: +91-7995660879 E-Mail:prl-rdcw-nrml-swrs@telangana.gov.in

A. Supriya (Lecturer in Zoology),