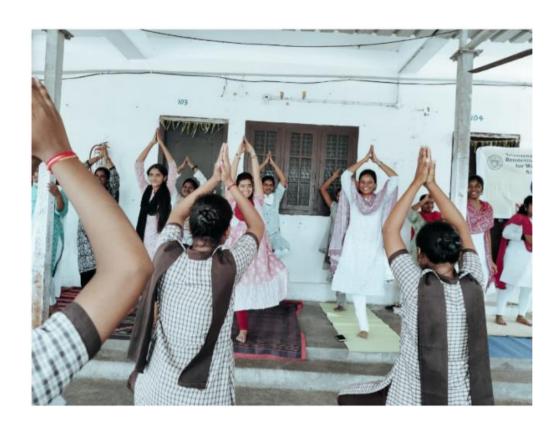

Name of the agencies/experts involved with contact details:

A. Supriya (Lecturer in Zoology),

TSWRDC (W), Nirmal

Contact no. 7893804395

Name of the capability building and skills enhancement initiatives: Yoga

Year of implementation: 2017-18

Number of students enrolled: 496

Name of the agencies/experts involved with contact details:

C. Aruna (Physical Director)

TSWRDC (W), Nirmal

Contact No.7036998809

Name of the capability building and skills enhancement initiatives: Physical fitness