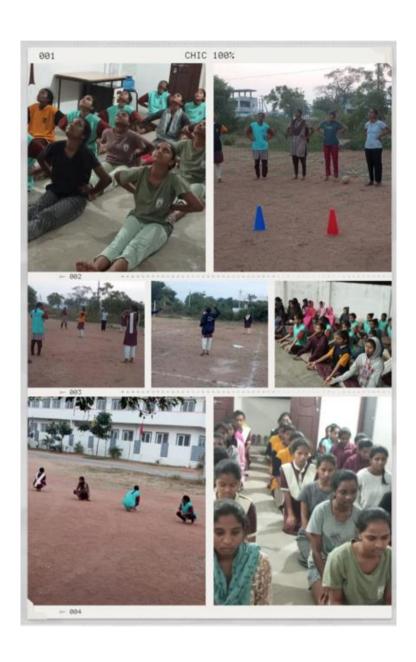

Name of the agencies/experts involved with contact details:

A. Supriya (Lecturer in Zoology),

TSWRDC (W), Nirmal

Contact no. 7893804395

Name of the capability building and skills enhancement initiatives: Yoga

Year of implementation: 2017-18

Number of students enrolled: 496

Name of the agencies/experts involved with contact details:

C. Aruna (Physical Director)

TSWRDC (W), Nirmal

Contact No.7036998809

Name of the capability building and skills enhancement initiatives: Physical fitness