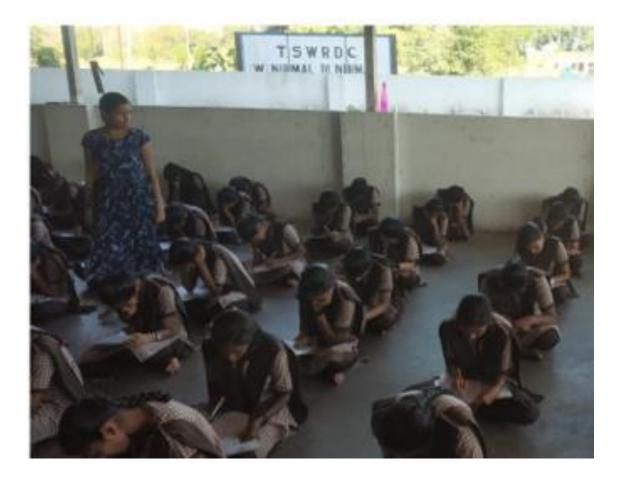

#### N.Jyoshna (MSCS) 2021-2022

Jyoshna Naluvala Working as an Analyst in Mass Mutual MNC Company, Hyderabad

She is applying to the TEXAS A &M CORPUS CHRISTI UNIVERSITY, for the Data Science Program.

She motivated the students for Higher Education and Enlightened them regarding foreign university Programs.