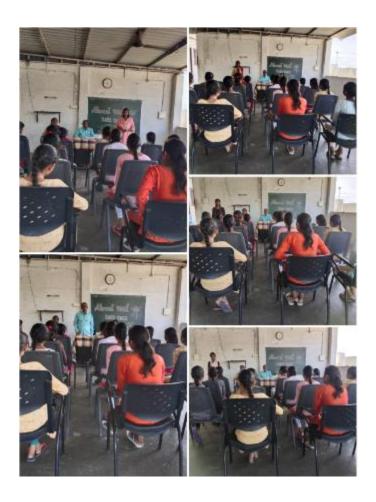

#### 2022-2023

A. Sahithyarnika (MZC), Pursuing PG at Vijetha Degree & PG College, Armoor, Telangana University

She is Preparing for Groups, visited the College to motivate students for higher education.

#### N.Jyoshna (MSCS) 2021-2022

Jyoshna Naluvala Working as an Analyst in Mass Mutual MNC Company, Hyderabad

She is applying to the TEXAS A &M CORPUS CHRISTI UNIVERSITY, for the Data Science Program.

She motivated the students for Higher Education and Enlightened them regarding foreign university Programs.