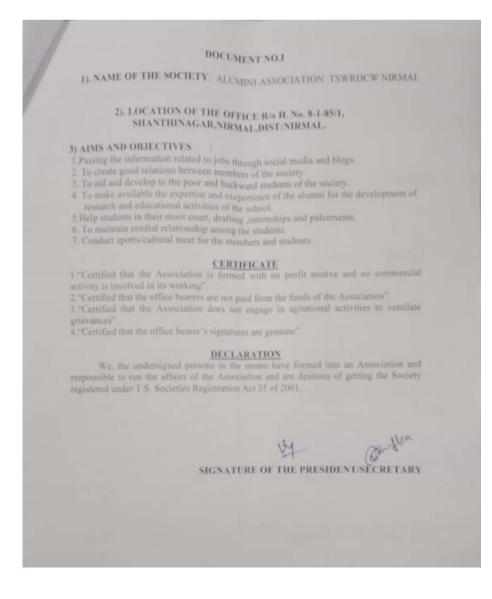

# 5.4.1: There is a registered Alumni Association that contributes significantly to the development of the institution through financial and/or other support services

The Institute has a registered Alumni Association for building strong bond between alumni and present students. The alumni give support to the students through interaction, financial funding, guidance and placement. The Alumni Association of the Institute is called as Alumni Association TSWRDCW NIRMAL. This was registered under T.S. Societies Registration Act 35 of 2001. The office headquarters of Alumni Association TSWRDCW NIRMAL is located at H.No. 8-1-85/1, Shanthinagar, Nirmal, Telangana, India. The mission of the Alumni Association is to foster a mutually beneficial relationship between the Institute and its alumni.

#### **Objectives of the Alumni association:**

- To encourage and promote close relations between the Institution and its alumni and among the alumni themselves.
- To promote and encourage friendly relations between all members of the alumni body, an interest in the affairs and well-being of the Institution.
- To provide and disseminate information regarding their Alma Matter, its graduates, Faculties and students, to the alumni.
- To initiate and develop programs for the benefit of the alumni.
- To assist and supporting the efforts of the Institution in obtaining funds for development.
- To serve as a forum through which alumni may support and advance the pursuit of academic excellence at the Institution.
- To guide and assist alumni who have recently completed their courses to obtain employment and engage in productive pursuits useful to society.
- To organize and co-ordinate reunion activities of the Alumni and let the Alumni acknowledge their gratitude to their Alma Matter.