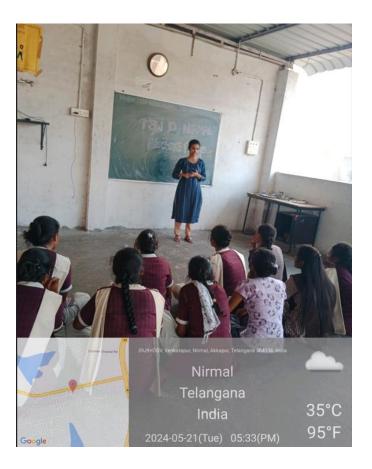

#### 2022-2023

A. Sahithyarnika (MZC), Pursuing PG at Vijetha Degree & PG College, Armoor, Telangana University

She is Preparing for Groups, visited the College to motivate students for higher education.