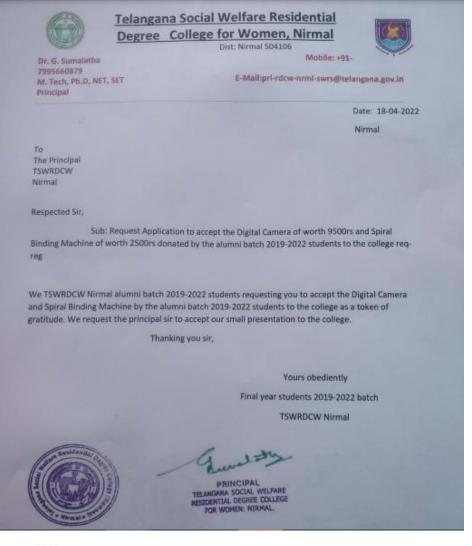

#### 2021-2022

Donated Digital Camera of worth 9500rs and Spiral Binding Machine of worth 2500rs.