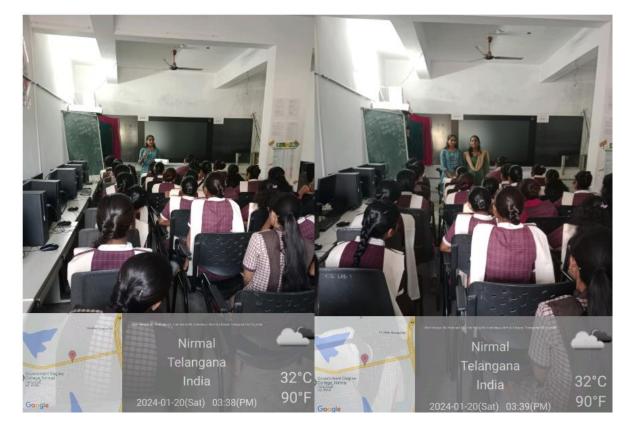

#### 2022-2023

A. Sahithyarnika (MZC), Pursuing PG at Vijetha Degree & PG College, Armoor, Telangana University

She is Preparing for Groups, visited the College to motivate students for higher education.

#### N.Jyoshna (MSCS) 2021-2022

Jyoshna Naluvala Working as an Analyst in Mass Mutual MNC Company, Hyderabad

She is applying to the TEXAS A &M CORPUS CHRISTI UNIVERSITY, for the Data Science Program.

She motivated the students for Higher Education and Enlightened them regarding foreign university Programs.