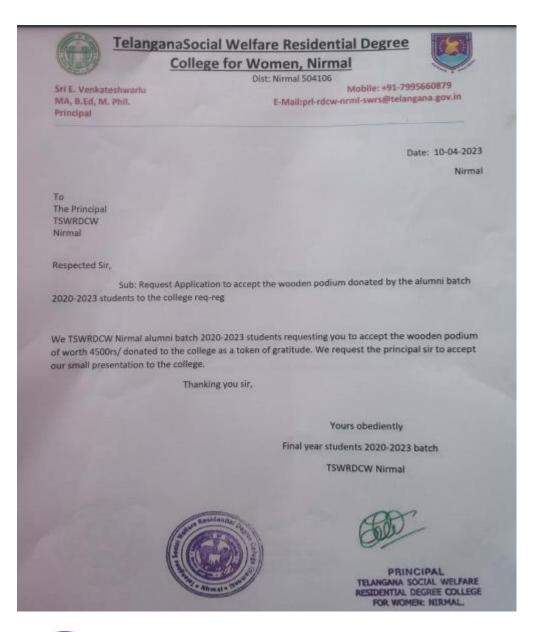

#### **Alumni Contributions**

2022-2023

Donated Podium of worth 4500rs to the College.