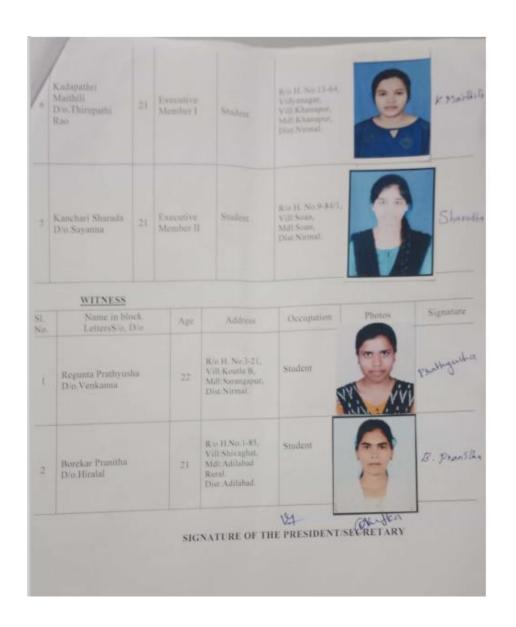

# **College for Women, Nirmal**

Dist: Nirmal 504106

Sri E. Venkateshwarlu MA, B.Ed, M. Phil. Principal Mobile: +91-7995660879 E-Mail:prl-rdcw-nrml-swrs@telangana.gov.in

| S.<br>No | Name of the Office<br>Bearer in block<br>letters S/o, D/o,<br>W/o | Age | Designation<br>of their local<br>standing in<br>the society      | Occupation                                                             | Residential Address                                                                       | Signature         |
|----------|-------------------------------------------------------------------|-----|------------------------------------------------------------------|------------------------------------------------------------------------|-------------------------------------------------------------------------------------------|-------------------|
| 1        | Maddela<br>Arandhathi<br>D/o.Bhojanna                             | 24  | President                                                        | Private<br>Employee                                                    | R/o H.No.2-31<br>Vill:Ruvvi,<br>Mdl:Mudhole,<br>Dist:Nirmal.                              | vy                |
| 2        | Chaithanya Naluri<br>D/o.Bhumanna                                 | 21  | Vice<br>President                                                | Private<br>Employee                                                    | R/o H. No.1-57,<br>Vill:Muktapur,<br>Mdl:Nirmal Rural,<br>Dist:Nirmal.                    | Nichay            |
| 3        | Anumula<br>Sahithyarnika<br>D/o.Bhasker                           | 22  | General<br>Secretary                                             | Student                                                                | R/o H. No.8-1-85/1,<br>Shanthinagar,<br>Nirmal,<br>Dist:Nirmal.                           | N-chert<br>Ohgika |
| 4        | Sreeja Banna<br>D/o.Srinivas                                      | 23  | Joint<br>Secretary                                               | Private<br>Employee                                                    | R/o H. No.17-11,<br>Mahalaxmi Wada,<br>Vill&Mdl:Laxetipet,<br>Dist:Mancherial.            | Suip              |
| 5        | Rathod Mounika<br>D/o.Prem Sing                                   | 21  | Treasurer                                                        | Student                                                                | R/o H. No.7-94/1,<br>Vidya Nagar Colony,<br>Vill:Ichoda,<br>Mdl:Ichoda,<br>Dist:Adilabad. | Mounika           |
| 6        | Kadapathri<br>Maithili<br>D/o.Thirupathi<br>Rao                   | 21  | Executive<br>Member 1                                            | Student                                                                | R/o H. No.13-64.<br>Vidyanagar,<br>Vill:Khanapur,<br>Mdl:Khanapur,<br>Dist:Nirmal.        | K. Maithili       |
| 7        | Kanchari Sharada<br>D/o.Sayanna                                   | 21  | Executive<br>Member II                                           | Student                                                                | R/o H. No.9-84/1,<br>Vill:Soan,<br>Mdl:Soan,<br>Dist:Nirmal.                              | Sharadha          |
|          | WITNESS                                                           |     |                                                                  |                                                                        |                                                                                           |                   |
| SI.      | Name in block                                                     | Age |                                                                  | Address                                                                | Occupatio                                                                                 | on Signature      |
| No.<br>1 | LettersS/o, D/o<br>Regunta Prathyusha<br>D/o.Venkanna             | 22  | Vill:Koutla B,                                                   | R/o H. No.3-21,<br>Vill:Koutla B, S<br>Mdl:Sarangapur,<br>Dist:Nirmal. |                                                                                           | Prenthypho        |
| 2        | 2 Borekar Pranitha<br>D/o.Hiralal 21                              |     | R/o H.No.1-85<br>Vill:Shivaghat<br>Mdl:Adilabad<br>Dist:Adilabad | ,<br>Rural.                                                            | Student                                                                                   | 8. Pranitha       |
|          |                                                                   |     | SNATURE O                                                        | 124                                                                    | ange                                                                                      |                   |