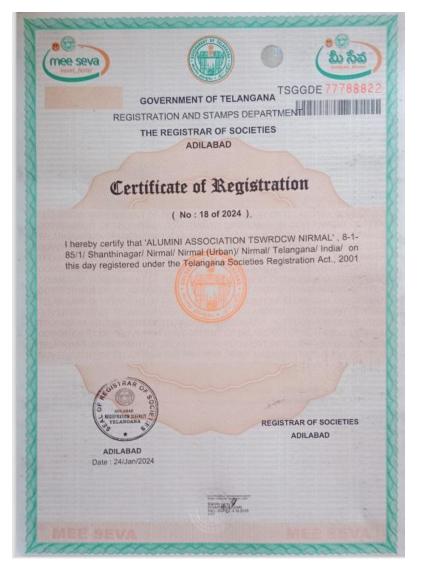

# 5.4.1: There is a registered Alumni Association that contributes significantly to the development of the institution through financial and/or other support services

The Institute has a registered Alumni Association for building strong bond between alumni and present students. The alumni give support to the students through interaction, financial funding, guidance and placement. The Alumni Association of the Institute is called as Alumni Association TSWRDCW NIRMAL. This was registered under T.S. Societies Registration Act 35 of 2001. The office headquarters of Alumni Association TSWRDCW NIRMAL is located at H.No. 8-1-85/1, Shanthinagar, Nirmal, Telangana, India. The mission of the Alumni Association is to foster a mutually beneficial relationship between the Institute and its alumni.

#### **Certificate of Alumni Registration**

#### . 8 (A) ained Under Section 3 of Societ మీ సేవ gistration Act. 2001) mee seva (Mai No : 18 of 2024 1. Society Registration Number TSGGDE 77788833 2. Name of the Society ALUMINI ASSOCIATION TSWRDCW NIRMAL Welfare Associations 3. Society Category : 8-1-85/1/ Shanthinagar/ Nirmal/ Nirmal (Urban)/ Nirmal/ Telangana/ India/ 4. Society Address : Member Details Name of the office Bearers & S/O, W/O, D/O Designation of their local standing in the Society Residential Address Occupation S.No 2-31/ RUVVI/ RUVVI/ Mudhole/ NIRMAL/ Telangana/ NA/ India ARUNDHATHI MADDELA, D/O BHOJANNA PRIVATE EMPLOYEE PRESIDENT 1 1-57/ MUKTAPUR/ MUKTAPUR/ Nirmal Rural/ NIRMAL/ Telangana NA/ India CHAITHANYA NALURI, D/O BHUMANNA PRIVATE VICE PRESIDENT 2 8-1-85/1/ SHANTHINAGAR/ NIRMAL/ Nirmal (Urban)/ NIRMAL/ Telangana/ NA/ India SAHITHYARNIKA ANUMULA, D/O BHASKER GENERAL SECRETARY STUDENT 3 17-11/ MAHALAXMI WADA/ LUXETIPET/ Luxettipet/ MANCHERIAL/ Telangana/ NA/ India SREEJA BANNA, D/O SRINIVAS PRIVATE EMPLOYEE JOINT SECRETARY 4 7-94/1/ VIDYA NAGAR COLONY/ ICHODA/ Ichoda/ ADILABAD/ Telangana/ NA/ India MOUNIKA RATHOD, D/O PREM SING TREASURER STUDENT 5 13-64/ VIDYANAGAR/ KHANAPUR/ Khanapur/ NIRMAL/ Telangana/ NA/ India MAITHILI KADAPATHRI, D/O THIRUPATHI RAO STUDENT 6 Pesezera