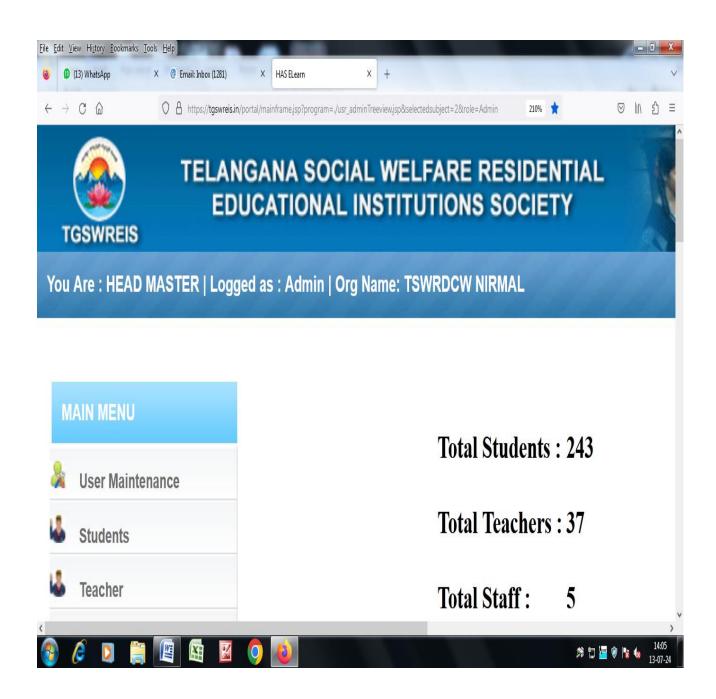

SAMS - STUDENT ACADEMIC MONITORING SOFTWARE is an online Society Management Software that will be used across Telangana Social Welfare Residential Degree Colleges. Through this software, complete students, teachers information is updated and tracked.

SAMS Dashboards are an integral part of the website. It provides a centralized location for users to view, analyze, and interact with data

Sri E. Venkateshwarlu MA, B.Ed, M.Phil Principal Mobile: +91 7995660879 E-mail: prl-rdcw-nrml-swrs@telangana.gov.in