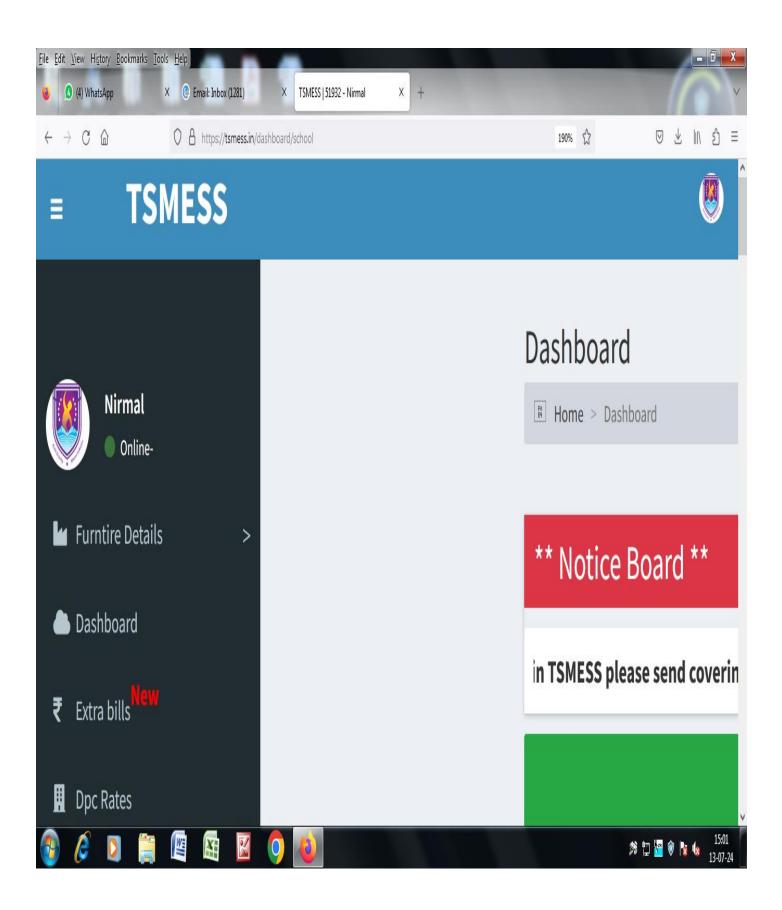

Sri E. Venkateshwarlu MA, B.Ed, M.Phil Principal Mobile: +91 7995660879 E-mail: prl-rdcw-nrml-swrs@telangana.gov.in

TSMESS is a MENU MONITORING SOFTWARE in an online. It is also maintained quality food by providing the best Menu. To monitor the daily Menu, quality and standard of the food in the schools, the Society brings this software.

Through this TSMESS software, complete Food Provisional Items, Approved Tenderers, Dialy Consumption Report, Students Attendance information is updated and tracked.

TSMESS software helps to generate monthly bill and vender wise bill also.

Through this software Every school should be update menu issue, perishable items issues Four times a day i.e at 1. Breakfast 2.Lunch 3. Supper 4. Snacks

Sri E. Venkateshwarlu MA, B.Ed, M.Phil Principal Mobile: +91 7995660879 E-mail: prl-rdcw-nrml-swrs@telangana.gov.in