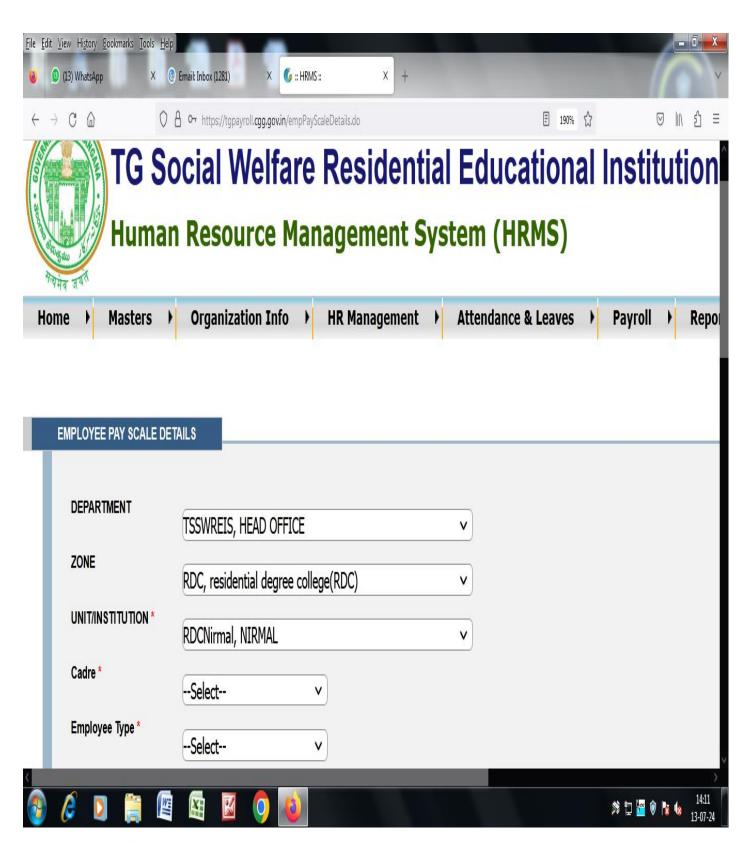

HRMS software automatically prepares all related accounts and registers like Service Book, Leave Account, Loan Account, Salary Account.HRMS is an application software to carry out personnel transaction of government employees in on-line mode through Internet.

Generating payroll reports is a systematic process that can be done manually or with the help of payroll software

Sri E. Venkateshwarlu MA, B.Ed, M.Phil Principal Mobile: +91 7995660879 E-mail: prl-rdcw-nrml-swrs@telangana.gov.in