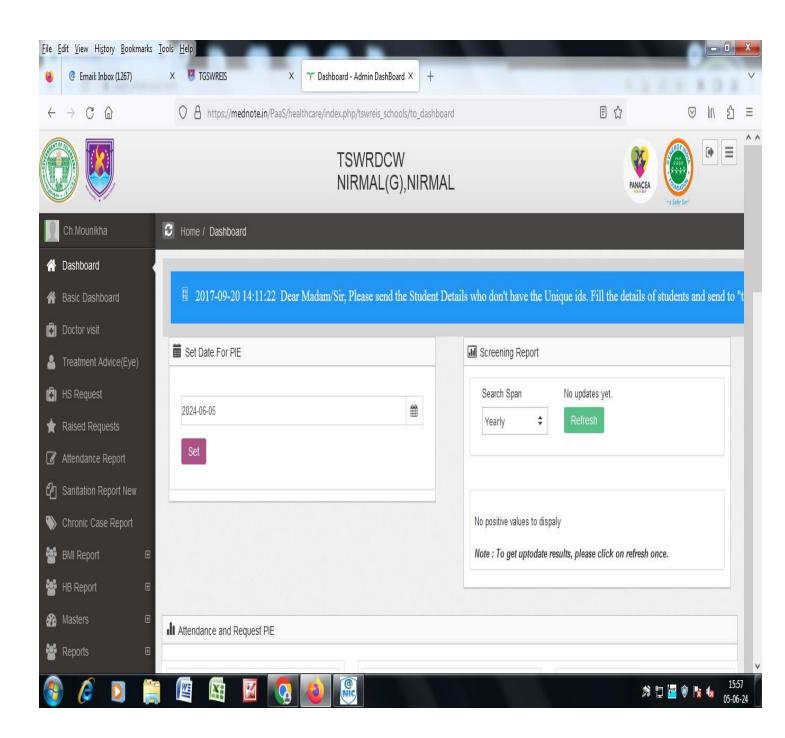

Sri E. Venkateshwarlu MA, B.Ed, M.Phil Principal Mobile: +91 7995660879 E-mail: prl-rdcw-nrml-swrs@telangana.gov.in

SIF - synergyindia foundation 'Panacea Health 24X7' is a comprehensive Degree college students health monitoring programme for the residential educational institutions in the social Welfare Residential Institutions in the state of Telangana.