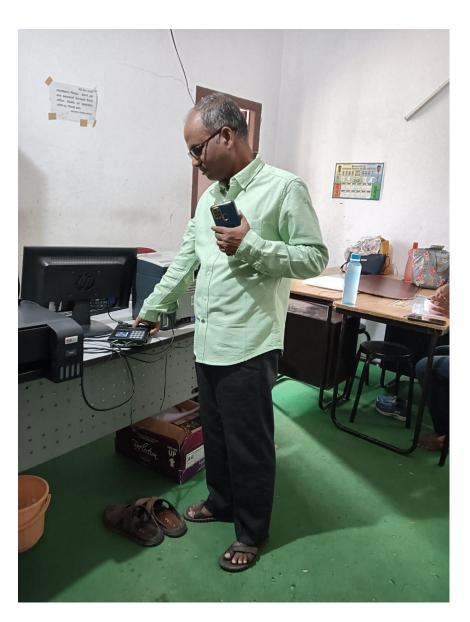

Biometric attendance system makes use of an employees' fingerprint to allow clocking in and clocking out of the Employee.

Sri E. Venkateshwarlu MA, B.Ed, M.Phil Principal Mobile: +91 7995660879

E-mail: prl-rdcw-nrml-swrs@telangana.gov.in