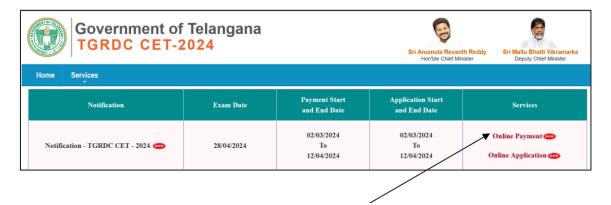

Sri E. Venkateshwarlu MA, B.Ed, M.Phil Principal Mobile: +91 7995660879 E-mail: prl-rdcw-nrml-swrs@telangana.gov.in

Every year, upon completing their intermediate education, students aspiring to join Telangana Social Welfare Residential Degree College for Women undertake the Telangana Social Welfare Residential Degree College Common Entrance Test (TGRDC CET)as part of the admission process. This test serves as a crucial step in determining eligibility for admission to the college."

#### **Procedure:**

The Candidate needs to click on the URL to explore the website. By clicking the website, the user will be navigated to the **TG RDC CET-2024**.

#### GOVERNMENT OF TELANGANA TGRDC CET- 2024

Common Entrance Test for Admission into Degree 1st Year in MJPTBCW, TSW and TTW Residential Degree Colleges for the Academic Year 2024-25
Online Payment Form