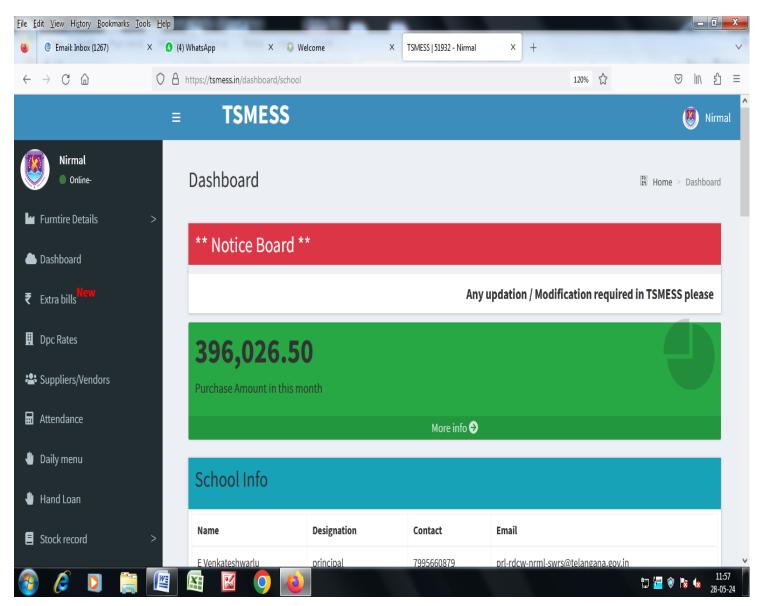

Sri E. Venkateshwarlu MA, B.Ed, M.Phil Principal Mobile: +91 7995660879 E-mail: <u>prl-rdcw-nrml-swrs@telangana.gov.in</u>

TSMESS is a MENU MONITORING SOFTWARE in an online. It is also maintained quality food by providing the best Menu. To monitor the daily Menu, quality and standard of the food in the schools, the Society brings this software.

Through this TSMESS software, complete Food Provisional Items, Approved Tenderers, Dialy Consumption Report, Students Attendance information is updated and tracked.

TSMESS software helps to generate monthly bill and vender wise bill also.

Through this software Every school should be update menu issue, perishable items issues Four times a day i.e at 1. Breakfast 2.Lunch 3. Supper 4. Snacks

11:47

28-05-24

🙄 🚾 🕅 🐜 🐝

Sri E. Venkateshwarlu MA, B.Ed, M.Phil Principal Mobile: +91 7995660879 E-mail: <u>prl-rdcw-nrml-swrs@telangana.gov.in</u>