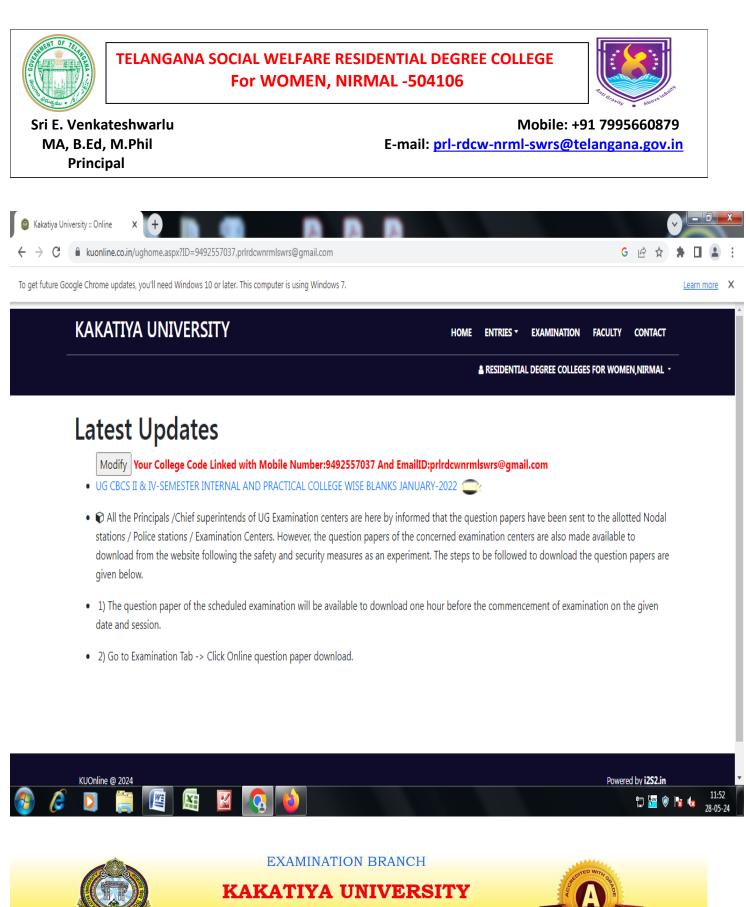

Kakatiya University's online portal offers a seamless experience for students and faculty, providing access to internal assessment records, external examination application forms (EAF), online registration services, and practical assessment submissions. This centralized platform streamlines academic processes, ensuring convenience and efficiency for all stakeholders."

TSWRDC W Nirmal proudly showcases its commitment to transparency and accountability by diligently uploading internal and external examination marks to Kakatiya University's platform. Through this practice, we ensure that our processes are transparent and accessible to all stakeholders, fostering trust and integrity in our academic operations. please mention here about practical's for different groups.

Sri E. Venkateshwarlu MA, B.Ed, M.Phil Principal

TSWRDC (W) Nirmal ensures transparency by also diligently uploading practical assessment scores for different groups to Kakatiya University's platform. This comprehensive approach guarantees that all aspects of student evaluation, including practical sessions, are accessible to stakeholders, reinforcing our commitment to accountability and integrity in academic operations.