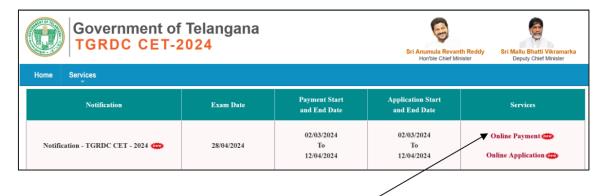

Mobile: +91 7995660879 E-mail: <u>prl-rdcw-nrml-swrs@telangana.gov.in</u>

Every year, upon completing their intermediate education, students aspiring to join Telangana Social Welfare Residential Degree College for Women undertake the Telangana Social Welfare Residential Degree College Common Entrance Test (TGRDC CET)as partof the admission process. This test serves as a crucial step in determining eligibility for admission to the college."

### **Procedure:**

The Candidate needs to click on the URL to explore the website. By clicking the website, the user will be navigated to the TG RDC CET-2024.

| GOVERNMENT OF TELANGANA<br>TGRDC CET- 2024<br>Common Entrance Test for Admission into Degree 1st Year in<br>MJPTBCW, TSW and TTW Residential Degree Colleges for the Academic Year 2024-25<br>Online Payment Form |                                     |  |  |
|-------------------------------------------------------------------------------------------------------------------------------------------------------------------------------------------------------------------|-------------------------------------|--|--|
| Applying for *                                                                                                                                                                                                    | Residential Degree College CET-2024 |  |  |
| District belongs to *                                                                                                                                                                                             | Select District v                   |  |  |
| Candidate Name<br>(As per SSC or equivalent) *                                                                                                                                                                    |                                     |  |  |
| Community *                                                                                                                                                                                                       | BC-B ~                              |  |  |
| Date of Birth *                                                                                                                                                                                                   | dd/mm/yyyy                          |  |  |
| Mobile Number *                                                                                                                                                                                                   |                                     |  |  |
| Do you belong to                                                                                                                                                                                                  | ⊖ Yes ⊖ No                          |  |  |