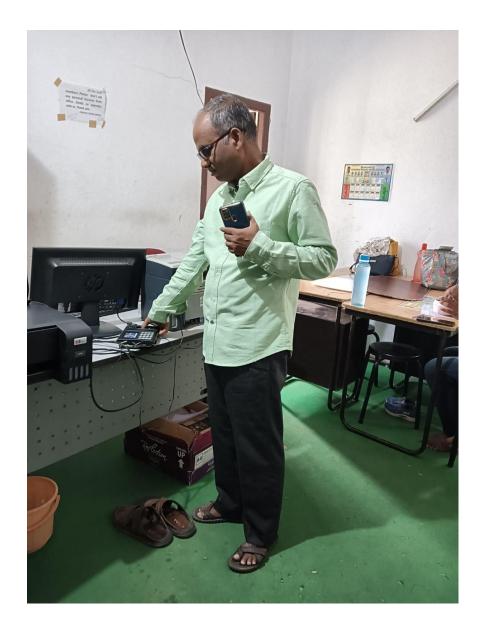

Through this software Every school should be update menu issue, perishable items issues Four times a day i.e at 1. Breakfast 2.Lunch 3. Supper 4. Snacks

11:47

28-05-24

🙄 🚾 🕅 🐜 🐝

Sri E. Venkateshwarlu MA, B.Ed, M.Phil Principal Mobile: +91 7995660879 E-mail: <u>prl-rdcw-nrml-swrs@telangana.gov.in</u>