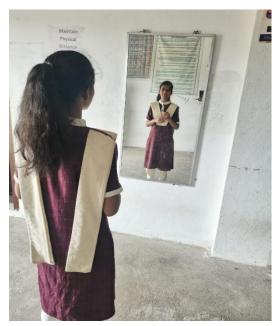

#### **MIRROR PROJECT**

Mirror project is implemented to students to make them confident of what they are speaking.

Here the student has to select a topic of their willing and has to speak in front of a mirror.

When a student talks infront of a mirror

Ø It builds self confidence

Ø It improves presentation style

Ø It develops public speaking style

Ø It improves positive things about the day

Ø It expresses good qualities.