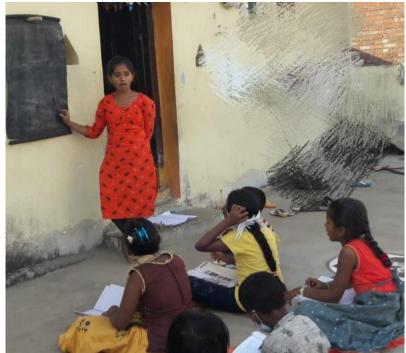

#### **MIRROR PROJECT**

Mirror project is implemented to students to make them confident of what they are speaking.

Here the student has to select a topic of their willing and has to speak in front of a mirror.

When a student talks infront of a mirror

Ø It builds self confidence

Ø It improves presentation style

Ø It develops public speaking style

Ø It improves positive things about the day

Ø It expresses good qualities.