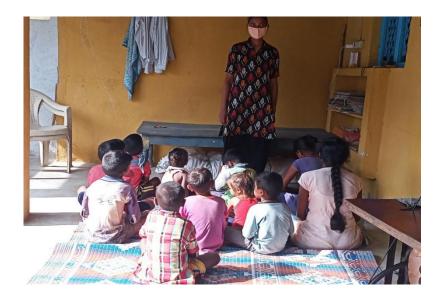

#### **MIRROR PROJECT**

Mirror project is implemented to students to make them confident of what they are speaking.

Here the student has to select a topic of their willing and has to speak in front of a mirror.

When a student talks infront of a mirror

Ø It builds self confidence

Ø It improves presentation style

Ø It develops public speaking style

Ø It improves positive things about the day

Ø It expresses good qualities.