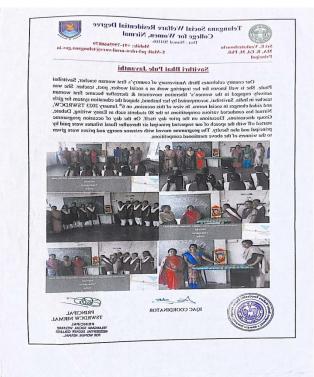

ml-swrs@telangana.gov.in

Mobile: +91-7995660879

Principal

#### STUDENT PRSENTATION STYLES AND PUBLIC SPEAKING SKILLS:











Dist: Nirmal 504106

Sri E. Venkateshwarlu

Mobile: +91-7995660879

MA, B.Ed, M. Phil.

E-Mail:prl-rdcw-nrml-swrs@telangana.gov.in

Principal

#### **BEST PRACTICES 2: WOMEN EMPOWERMENT**

#### SHE TEAM













Dist: Nirmal 504106

Sri E. Venkateshwarlu

Mobile: +91-7995660879

MA, B.Ed, M. Phil.

E-Mail:prl-rdcw-nrml-swrs@telangana.gov.in

Principal

#### **BATHUKAMMA CELEBRATION**







PRINCIPAL
TELANGANA SOCIAL WELFARE
RESIDENTIAL DEGREE COLLEGE
FOR WOMEN: NIRMAL.





Dist: Nirmal 504106

Sri E. Venkateshwarlu

Mobile: +91-7995660879

MA, B.Ed, M. Phil.

E-Mail:prl-rdcw-nrml-swrs@telangana.gov.in

#### Principal

#### SAVITHRIBHAI PHULE JAYANTHI













Dist: Nirmal 504106

Sri E. Venkateshwarlu

Mobile: +91-7995660879

MA, B.Ed, M. Phil.

E-Mail:prl-rdcw-nrml-swrs@telangana.gov.in

#### Principal









PRINCIPAL
TELANGANA SOCIAL WELFARE
RESIDENTIAL DEGREE COLLEGE
FOR WOMEN: NIRMAL.





Dist: Nirmal 504106

| Sri E. Venkateshwarlu | Mobile: +91-7995660879                     |
|-----------------------|--------------------------------------------|
| MA, B.Ed, M. Phil.    | E-Mail:prl-rdcw-nrml-swrs@telangana.gov.in |
| Principal             |                                            |
|                       |                                            |

### QUEST PROGRAMME

### PROFORMA TO BE FILLED BY THE LECTURER DURING QUEST

| Nar  | ne of the Lecturer: R Vanaja                               | Subject:E