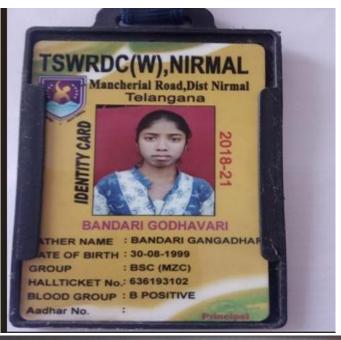

Joint Secretary (HE)

To The Principals, TSWRDCWs concerned. The Principal, TSWRDCW, Jagathgirigutta. The Zonal Coordinators, North and South Telangana.

Dist: Nirmal 504106

Sri E. Venkateshwarlu

Mobile: +91-7995660879