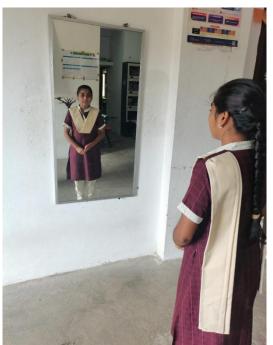

#### **MIRROR PROJECT**

Mirror project is implemented to students to make them confident of what they are speaking.

Here the student has to select a topic of their willing and has to speak in front of a mirror.

When a student talks infront of a mirror

Ø It builds self confidence

Ø It improves presentation style

Ø It develops public speaking style

Ø It improves positive things about the day

Ø It expresses good qualities.