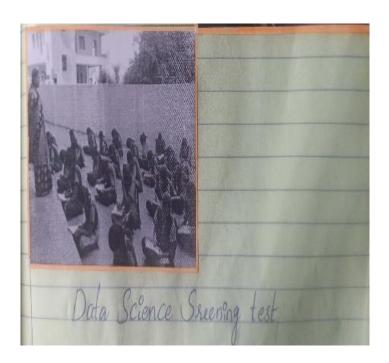

#### RESEARCH FELLOWSHIP PROGRAMMES

#### AIESEC:

Office of the Secretary Telangana Social Welfare Residential Educational Institutions Society Hyderabad

Rc.No.RDC/TS/HR/111019/2019

Date: 01.11.2019

#### CIRCULAR

Sub: International Cultural Exchange (ICE) through AIESEC 2019 - Third Round of Screening for TSWRDCW students – Reg.

><><>

With reference to the subject cited, the following students (Annexure-I) have been selected on the basis of second round screening test for **International Cultural Exchange (ICE) through AIESEC** to appear for the final round of screening to be held on 4th & 5th November, 2019 at the TSWRDCW, Jagathgirigutta located at Shemirpet.