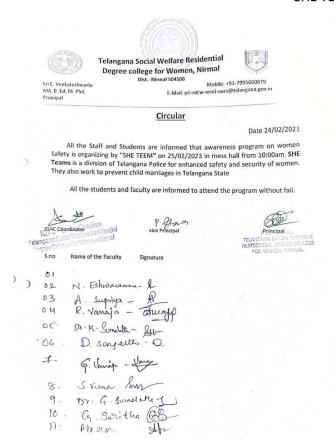

the best five faculty members and submit to Mentors Life Skills Program.

tudents will be awarded credits on successful completion of the courses. Credits are nandatory requirement for any nominations to events and internships.

Dr. Praveen Mamid Joint Secretary, HE & D

To The Principals of 30 TSWRDCS and ZCOS fo

P.S. Contact Ms. Pem, Academic Fellow for any queries











Dist: Nirmal 504106

Sri E. Venkateshwarlu

MA, B.Ed, M. Phil.

E-Mail:prl-rdcw-nrml-swrs@telangana.gov.in

Mobile: +91-7995660879

Principal

#### STUDENT PRSENTATION STYLES AND PUBLIC SPEAKING SKILLS:











Dist: Nirmal 504106

Sri E. Venkateshwarlu

Mobile: +91-7995660879

MA, B.Ed, M. Phil.

E-Mail:prl-rdcw-nrml-swrs@telangana.gov.in

Principal

#### **BEST PRACTICES 2: WOMEN EMPOWERMENT**

#### SHE TEAM













Dist: Nirmal 504106

Sri E. Venkateshwarlu

Mobile: +91-7995660879

MA, B.Ed, M. Phil.

E-Mail:prl-rdcw-nrml-swrs@telangana.gov.in

Principal

#### **BATHUKAMMA CELEBRATION**







PRINCIPAL
TELANGANA SOCIAL WELFARE
RESIDENTIAL DEGREE COLLEGE
FOR WOMEN: NIRMAL.





Dist: Nirmal 504106

Sri E. Venkateshwarlu

Mobile: +91-7995660879

MA, B.Ed, M. Phil.

E-Mail:prl-rdcw-nrml-swrs@telangana.gov.in

#### Principal

#### SAVITHRIBHAI PHULE JAYANTHI













Dist: Nirmal 504106

Sri E. Venkateshwarlu

Mobile: +91-7995660879

MA, B.Ed, M. Phil.

E-Mail:prl-rdcw-nrml-swrs@telangana.gov.in

#### Principal









PRINCIPAL
TELANGANA SOCIAL WELFARE
RESIDENTIAL DEGREE COLLEGE
FOR WOMEN: NIRMAL.





Dist: Nirmal 504106

| Sri E. Venkateshwarlu | Mobile: +91-7995660879