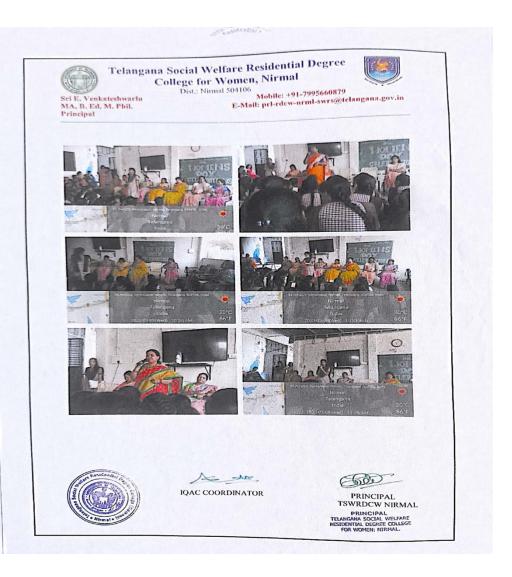

nkateshwarlu

Mobile: +91-7995660879

MA, B.Ed, M. Phil.

E-Mail:prl-rdcw-nrml-swrs@telangana.gov.in

Principal

#### **BEST PRACTICES 2: WOMEN EMPOWERMENT**

#### SHE TEAM













Dist: Nirmal 504106

Sri E. Venkateshwarlu

Mobile: +91-7995660879

MA, B.Ed, M. Phil.

E-Mail:prl-rdcw-nrml-swrs@telangana.gov.in

Principal

#### **BATHUKAMMA CELEBRATION**







PRINCIPAL
TELANGANA SOCIAL WELFARE
RESIDENTIAL DEGREE COLLEGE
FOR WOMEN: NIRMAL.





Dist: Nirmal 504106

Sri E. Venkateshwarlu

Mobile: +91-7995660879

MA, B.Ed, M. Phil.

E-Mail:prl-rdcw-nrml-swrs@telangana.gov.in

#### Principal

#### SAVITHRIBHAI PHULE JAYANTHI













Dist: Nirmal 504106

Sri E. Venkateshwarlu

Mobile: +91-7995660879

MA, B.Ed, M. Phil.

E-Mail:prl-rdcw-nrml-swrs@telangana.gov.in

#### Principal









PRINCIPAL
TELANGANA SOCIAL WELFARE
RESIDENTIAL DEGREE COLLEGE
FOR WOMEN: NIRMAL.





Dist: Nirmal 504106

| Sri E. Venkateshwarlu | Mobile: +91-7995660879                     |
|-----------------------|--------------------------------------------|
| MA, B.Ed, M. Phil.    | E-Mail:prl-rdcw-nrml-swrs@telangana.gov.in |
| Principal             |                                            |
|                       |                                            |

### QUEST PROGRAMME

### PROFORMA TO BE FILLED BY THE LECTURER DURING QUEST

| Nar  | ne of the Lecturer: R Vanaja                               | Subject:E                | Economics                    |                               |  |  |
|------|------------------------------------------------------------|---------------------