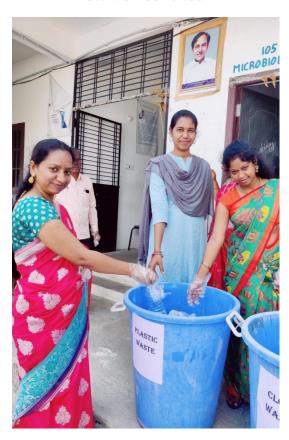

#### **AIESEC: B.Godhavari selected for EGYPT**

| SI.<br>No | Name of<br>the<br>Instituti<br>on | Name<br>of the<br>Studen<br>ts     | Gro<br>up    | Intern<br>ing<br>Count<br>ry | Contact<br>No  | Email ID                          | Present<br>Occupation | Present Residential address                                                                                                     |
|-----------|-----------------------------------|------------------------------------|--------------|------------------------------|----------------|-----------------------------------|-----------------------|---------------------------------------------------------------------------------------------------------------------------------|
| 1         | Armoor                            | Sandhy<br>a Rani<br>Ganish<br>etty | <u>B.Sc</u>  | Sri<br>Lanka                 |                |                                   |                       |                                                                                                                                 |
| 2         | Bhongir                           | Reddy<br>malla<br>Bhavan<br>i      | Msc<br>s     | Russia                       |                |                                   |                       |                                                                                                                                 |
| 3         | Bhupala<br>pally                  | Vimala<br>Kunde                    | <u>B.Sc</u>  | Sri<br>Lanka                 |                |                                   |                       |                                                                                                                                 |
| 4         | Budvel                            | Talari<br>Sampur<br>na             | MPC<br>S     | Moroc<br>co                  |                |                                   |                       |                                                                                                                                 |
| 5         | Ibrahimp<br>atnam                 | Pratyus<br>ha<br>Sathri            | ВА           | Camb<br>odia                 | 9014810<br>916 | prathyushaswaero23<br>5@gmail.com | PG                    | H. no:7-372a/b, Laxmi nagar<br>colony, Ibrahimpatnam, IBP<br>(Mandal) Rangareddy (district )<br>Telangana state, pincode:501506 |
| 6         | Ibrahimp<br>atnam                 | Jahnavi<br>Elkapall<br>i           | ВА           | Camb<br>odia                 | 8106312<br>327 | elkapalli.jahnavi@g<br>mail.com   | PG                    | Godavarikani,Ramagundam                                                                                                         |
| 7         | Ibrahimp<br>atnam                 | Neelim<br>a<br>Mogili              | ВА           | Nepal                        | 9652424<br>871 | neelimamogili434@gmail.com        | PG                    | H no:2-91,Theegalaguttapally,<br>Beside ZPHS school,Karimnagar.                                                                 |
| 8         | Ibrahimp<br>atnam                 | Haritha<br>Kombat<br>tini          | ВА           | Nepal                        | 9440504<br>047 | kombattini.haritha@<br>gmail.com  | PG                    |                                                                                                                                 |
| 9         | Ibrahimp<br>atnam                 | K<br>Sabitha                       | HEP<br>II YR | Moroc<br>co                  | 9553125<br>542 | kethavathsabitha12<br>3@gmail.com | 3rd year              | Hno,6-<br>101,vi,Dharmathanda,(Di),Nalgon<br>da                                                                                 |

Joint Secretary (HE)

To The Principals, TSWRDCWs concerned. The Principal, TSWRDCW, Jagathgirigutta. The Zonal Coordinators, North and South Telangana.

Dist: Nirmal 504106

Sri E. Venkateshwarlu

Mobile: +91-7995660879