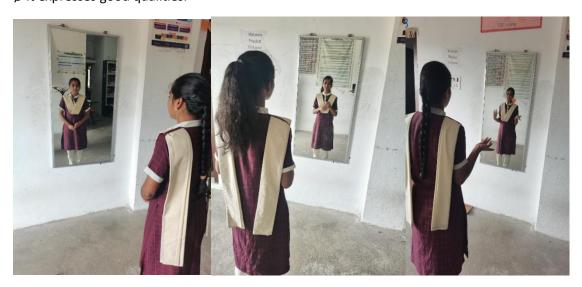

#### **MIRROR PROJECT**

Mirror project is implemented to students to make them confident of what they are speaking.

Here the student has to select a topic of their willing and has to speak in front of a mirror.

When a student talks infront of a mirror

Ø It builds self confidence

Ø It improves presentation style

Ø It develops public speaking style

Ø It improves positive things about the day

Ø It expresses good qualities.