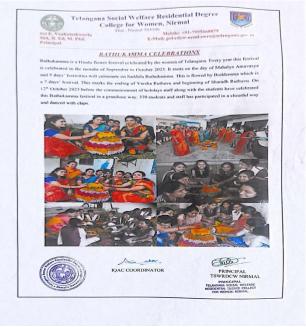

ominations to events and internships.

Dr. Praveen Mamid Joint Secretary, HE & D

To The Principals of 30 TSWRDCS and ZCOS fo

P.S. Contact Ms. Pem, Academic Fellow for any queries











Dist: Nirmal 504106

Sri E. Venkateshwarlu

MA, B.Ed, M. Phil.

E-Mail:prl-rdcw-nrml-swrs@telangana.gov.in

Mobile: +91-7995660879

Principal

#### STUDENT PRSENTATION STYLES AND PUBLIC SPEAKING SKILLS:











Dist: Nirmal 504106

Sri E. Venkateshwarlu

Mobile: +91-7995660879

MA, B.Ed, M. Phil.

E-Mail:prl-rdcw-nrml-swrs@telangana.gov.in

Principal

#### **BEST PRACTICES 2: WOMEN EMPOWERMENT**

#### SHE TEAM













Dist: Nirmal 504106

Sri E. Venkateshwarlu

Mobile: +91-7995660879

MA, B.Ed, M. Phil.

E-Mail:prl-rdcw-nrml-swrs@telangana.gov.in

Principal

#### **BATHUKAMMA CELEBRATION**







PRINCIPAL
TELANGANA SOCIAL WELFARE
RESIDENTIAL DEGREE COLLEGE
FOR WOMEN: NIRMAL.





Dist: Nirmal 504106

Sri E. Venkateshwarlu

Mobile: +91-7995660879

MA, B.Ed, M. Phil.

E-Mail:prl-rdcw-nrml-swrs@telangana.gov.in

#### Principal

#### SAVITHRIBHAI PHULE JAYANTHI













Dist: Nirmal 504106

Sri E. Venkateshwarlu

Mobile: +91-7995660879

MA, B.Ed, M. Phil.

E-Mail:prl-rdcw-nrml-swrs@telangana.gov.in

#### Principal









PRINCIPAL
TELANGANA SOCIAL WELFARE
RESIDENTIAL DEGREE COLLEGE
FOR WOMEN: NIRMAL.





Dist: Nirmal 504106

| Sri E. Venkateshwarlu | Mobile: +91-7995660879                     |
|-----------------------|--------------------------------------------|
| MA, B.Ed, M. Phil.    | E-Mail:prl-rdcw-nrml-swrs@telangana.gov.in |
| Principal             |