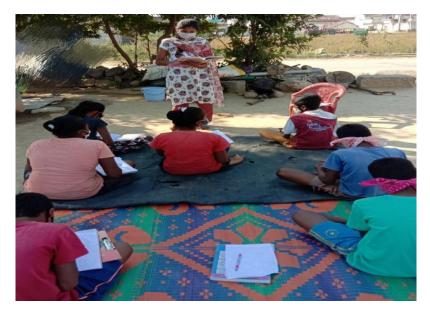

#### **MIRROR PROJECT**

Mirror project is implemented to students to make them confident of what they are speaking.

Here the student has to select a topic of their willing and has to speak in front of a mirror.

When a student talks infront of a mirror

Ø It builds self confidence

Ø It improves presentation style

Ø It develops public speaking style

Ø It improves positive things about the day

Ø It expresses good qualities.