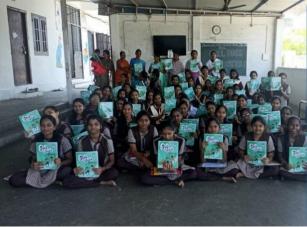

### **KALPANA**

Kalpana meaning "Imagination" reimagines STEM fields with enhanced participation women by equipping female under graduates with tools to explore broader possibilities in STEM careers. Kalpana envisions to create a self-sustaining and uplifting community of women in STEM, where underrepresented young girls find relatable mentors to guide them in their scientific quest and facilitate in breaking traditional access barriers.

Telangana social Welfare residential degree college Nirmal started the Kalpana programme on

3 feb 2024 it is 18 weeks training programme. In this training program we trained the students in communication skills, research skills, leadership skills and job oriented skills.

Enrolled students: 48

Student leaders: 2

Mentor 1: Dr.P.Swapna DL in Zoology

2. M.Jahnavi: DI in telugu

Dist: Nirmal 504106

Sri E. Venkateshwarlu

Mobile: +91-7995660879

MA, B.Ed, M. Phil.