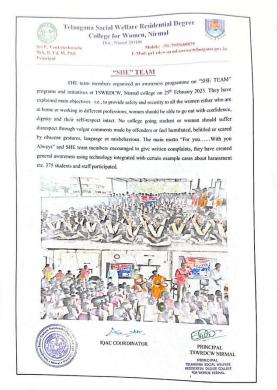

e best five faculty members and submit to Mentors Life Skills Program.

tudents will be awarded credits on successful completion of the courses. Credits are nandatory requirement for any nominations to events and internships.

Dr. Praveen Mamid Joint Secretary, HE & D

To The Principals of 30 TSWRDCS and ZCOS fo

P.S. Contact Ms. Pem, Academic Fellow for any queries











Dist: Nirmal 504106

Sri E. Venkateshwarlu

MA, B.Ed, M. Phil.

E-Mail:prl-rdcw-nrml-swrs@telangana.gov.in

Mobile: +91-7995660879

Principal

#### STUDENT PRSENTATION STYLES AND PUBLIC SPEAKING SKILLS:











Dist: Nirmal 504106

Sri E. Venkateshwarlu

Mobile: +91-7995660879

MA, B.Ed, M. Phil.

E-Mail:prl-rdcw-nrml-swrs@telangana.gov.in

Principal

#### **BEST PRACTICES 2: WOMEN EMPOWERMENT**

#### SHE TEAM













Dist: Nirmal 504106

Sri E. Venkateshwarlu

Mobile: +91-7995660879

MA, B.Ed, M. Phil.

E-Mail:prl-rdcw-nrml-swrs@telangana.gov.in

Principal

#### **BATHUKAMMA CELEBRATION**







PRINCIPAL
TELANGANA SOCIAL WELFARE
RESIDENTIAL DEGREE COLLEGE
FOR WOMEN: NIRMAL.





Dist: Nirmal 504106

Sri E. Venkateshwarlu

Mobile: +91-7995660879

MA, B.Ed, M. Phil.

E-Mail:prl-rdcw-nrml-swrs@telangana.gov.in

#### Principal

#### SAVITHRIBHAI PHULE JAYANTHI













Dist: Nirmal 504106

Sri E. Venkateshwarlu

Mobile: +91-7995660879

MA, B.Ed, M. Phil.

E-Mail:prl-rdcw-nrml-swrs@telangana.gov.in

#### Principal









PRINCIPAL
TELANGANA SOCIAL WELFARE
RESIDENTIAL DEGREE COLLEGE
FOR WOMEN: NIRMAL.





Dist: Nirmal 504106

| Sri E. Venkateshwarlu | Mobile: +91-7995660879