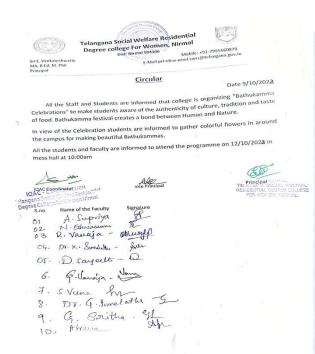

nominations to events and internships.

Dr. Praveen Mamid Joint Secretary, HE & D

To The Principals of 30 TSWRDCS and ZCOS fo

P.S. Contact Ms. Pem, Academic Fellow for any queries











Dist: Nirmal 504106

Sri E. Venkateshwarlu

MA, B.Ed, M. Phil.

E-Mail:prl-rdcw-nrml-swrs@telangana.gov.in

Mobile: +91-7995660879

Principal

#### STUDENT PRSENTATION STYLES AND PUBLIC SPEAKING SKILLS:











Dist: Nirmal 504106

Sri E. Venkateshwarlu

Mobile: +91-7995660879

MA, B.Ed, M. Phil.

E-Mail:prl-rdcw-nrml-swrs@telangana.gov.in

Principal

#### **BEST PRACTICES 2: WOMEN EMPOWERMENT**

#### SHE TEAM













Dist: Nirmal 504106

Sri E. Venkateshwarlu

Mobile: +91-7995660879

MA, B.Ed, M. Phil.

E-Mail:prl-rdcw-nrml-swrs@telangana.gov.in

Principal

#### **BATHUKAMMA CELEBRATION**







PRINCIPAL
TELANGANA SOCIAL WELFARE
RESIDENTIAL DEGREE COLLEGE
FOR WOMEN: NIRMAL.





Dist: Nirmal 504106

Sri E. Venkateshwarlu

Mobile: +91-7995660879

MA, B.Ed, M. Phil.

E-Mail:prl-rdcw-nrml-swrs@telangana.gov.in

#### Principal

#### SAVITHRIBHAI PHULE JAYANTHI













Dist: Nirmal 504106

Sri E. Venkateshwarlu

Mobile: +91-7995660879

MA, B.Ed, M. Phil.

E-Mail:prl-rdcw-nrml-swrs@telangana.gov.in

#### Principal









PRINCIPAL
TELANGANA SOCIAL WELFARE
RESIDENTIAL DEGREE COLLEGE
FOR WOMEN: NIRMAL.





Dist: Nirmal 504106

| Sri E. Venkateshwarlu | Mobile: +91-7995660879                     |
|-----------------------|--------------------------------------------|
| MA, B.Ed, M. Phil.    | E-Mail:prl-rdcw-nrml-swrs@telangana.gov.in |
| Principal             |