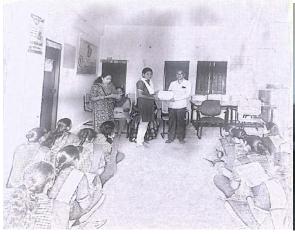

#### AIESEC:

Office of the Secretary Telangana Social Welfare Residential Educational Institutions Society Hyderabad

Rc.No.RDC/TS/HR/111019/2019

Date: 01.11.2019

#### CIRCULAR

Sub: International Cultural Exchange (ICE) through AIESEC 2019 - Third Round of Screening for TSWRDCW students – Reg.

><><>

With reference to the subject cited, the following students (Annexure-I) have been selected on the basis of second round screening test for **International Cultural Exchange (ICE) through AIESEC** to appear for the final round of screening to be held on 4th & 5th November, 2019 at the TSWRDCW, Jagathgirigutta located at Shemirpet.

The screening will be conducted on the basis of the students' performance in Group Discussion and Personal Interview. 30 Students will be selected at the end of Day 1 (4th November) and the remaining can return to the college. These students (30) will undergo further interviews with AIESEC to determine their internship location namely, Russia, Egypt, Poland, Turkey and Bahrain for 6 weeks as part of ICE.

Joint Secretary (HE)

To The Principals, TSWRDCWs concerned. The Principal, TSWRDCW, Jagathgirigutta. The Zonal Coordinators, North and South Telangana.

Dist: Nirmal 504106

Sri E. Venkateshwarlu

Mobile: +91-7995660879