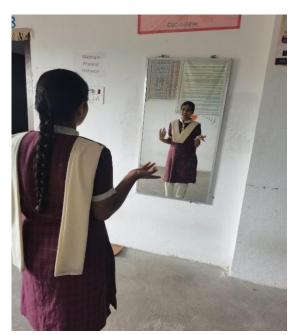

#### **MIRROR PROJECT**

Mirror project is implemented to students to make them confident of what they are speaking.

Here the student has to select a topic of their willing and has to speak in front of a mirror.

When a student talks infront of a mirror

Ø It builds self confidence

Ø It improves presentation style

Ø It develops public speaking style

Ø It improves positive things about the day

Ø It expresses good qualities.