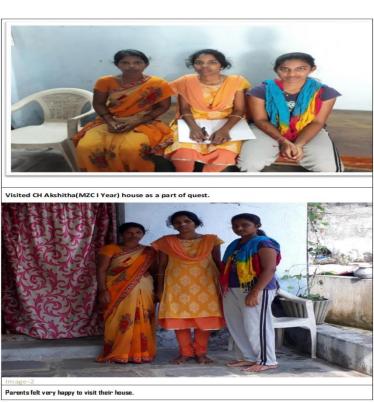

Joint Secretary (HE)

To The Principals, TSWRDCWs concerned. The Principal, TSWRDCW, Jagathgirigutta. The Zonal Coordinators, North and South Telangana.

Dist: Nirmal 504106

Sri E. Venkateshwarlu

Mobile: +91-7995660879