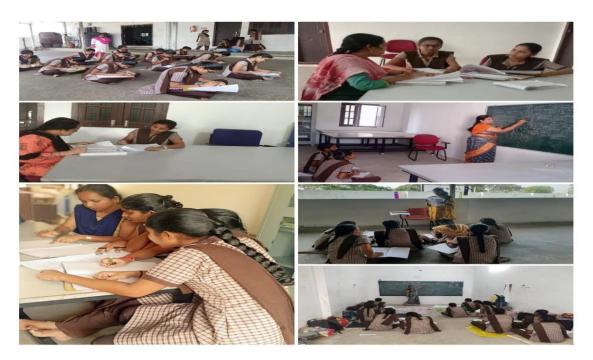

## **PG CLASSES**

 PG CLASSES: As a part of higher education All the faculty Taking PG coaching Classes in their respective subjects for state and central universities, state universities like Osmania university, Telangana University, Kakatiya University, Shathavahana university, Central universities like- HCU, APU, TISS etc.